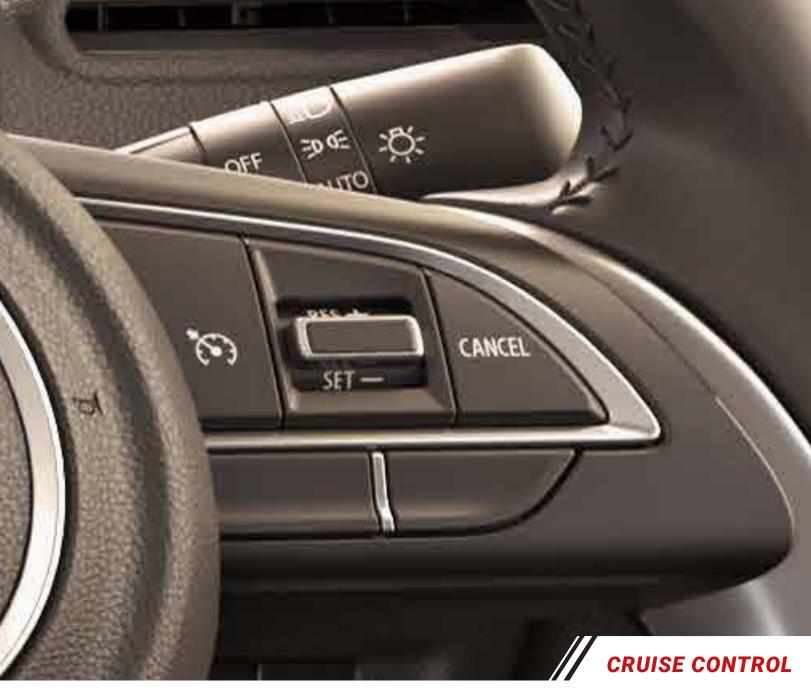

PEARL ARCTIC WHITE

| FEATURES TRANSMISSION TYPE                                                                                                                                                                                                                                                                                                                                                                                                                                                                                                                                                                   | Lxi                   | Vxi                                       | Vxi CNG                                                  | Zxi<br>5MT/5AMT       | Zxi CNG                              | Zxi+                                  |
|----------------------------------------------------------------------------------------------------------------------------------------------------------------------------------------------------------------------------------------------------------------------------------------------------------------------------------------------------------------------------------------------------------------------------------------------------------------------------------------------------------------------------------------------------------------------------------------------|-----------------------|-------------------------------------------|----------------------------------------------------------|-----------------------|--------------------------------------|---------------------------------------|
| TRANSMISSION TYPE  EXTERIORS                                                                                                                                                                                                                                                                                                                                                                                                                                                                                                                                                                 | 5MT                   | 5MT/5AMT                                  | 5MT                                                      | SM1/SAM1              | 5MT                                  | 5MT/5AMT                              |
| LED Projector Headlamps                                                                                                                                                                                                                                                                                                                                                                                                                                                                                                                                                                      | _                     | _                                         | _                                                        | _                     | _                                    | √                                     |
| LED Daylight Running Lamps                                                                                                                                                                                                                                                                                                                                                                                                                                                                                                                                                                   | _                     | _                                         | _                                                        | _                     | _                                    | ✓                                     |
| LED Rear Combination Lamp                                                                                                                                                                                                                                                                                                                                                                                                                                                                                                                                                                    | √                     | √                                         | √                                                        | √                     | √                                    | √                                     |
| LED High Mounted Stop Lamp                                                                                                                                                                                                                                                                                                                                                                                                                                                                                                                                                                   | √                     | √                                         | √                                                        | √                     | √                                    | √                                     |
| Wheels (Steel/Alloy/Precision Cut Alloy)                                                                                                                                                                                                                                                                                                                                                                                                                                                                                                                                                     | Steel                 | Steel                                     | Steel                                                    | Alloy                 | Alloy                                | Precision Cut                         |
| Full Wheel Covers                                                                                                                                                                                                                                                                                                                                                                                                                                                                                                                                                                            | _                     | √                                         | √                                                        | _                     | _                                    | Alloy                                 |
| Side Turn Indicators on Outside Rear View Mirrors                                                                                                                                                                                                                                                                                                                                                                                                                                                                                                                                            | _                     | V √                                       | <b>√</b>                                                 | √                     | ✓                                    | ✓                                     |
|                                                                                                                                                                                                                                                                                                                                                                                                                                                                                                                                                                                              |                       |                                           |                                                          |                       |                                      | √ (Roof colour in                     |
| Body Coloured Outside Rear View Mirrors                                                                                                                                                                                                                                                                                                                                                                                                                                                                                                                                                      | _                     | √                                         | √                                                        | √                     | √                                    | dual tone)                            |
| Body Coloured Bumpers                                                                                                                                                                                                                                                                                                                                                                                                                                                                                                                                                                        | √                     | √                                         | √                                                        | √                     | √                                    | √                                     |
| Body Coloured Outside Front Door Handles                                                                                                                                                                                                                                                                                                                                                                                                                                                                                                                                                     | _                     | √                                         | √                                                        | √                     | √                                    | √                                     |
| INTERIORS  Leather^ Wrapped Steering Wheel                                                                                                                                                                                                                                                                                                                                                                                                                                                                                                                                                   | _                     | _                                         | _                                                        | √                     | √                                    | √                                     |
| Silver Ornament on Front Door Armrest                                                                                                                                                                                                                                                                                                                                                                                                                                                                                                                                                        | _                     | _                                         | _                                                        | √                     | √                                    | <b>√</b>                              |
| Outside Temperature Display                                                                                                                                                                                                                                                                                                                                                                                                                                                                                                                                                                  | _                     | (AMT only)                                | _                                                        | · √                   | √                                    | · √                                   |
| Co-Driver Side Sunvisor with Vanity Mirror                                                                                                                                                                                                                                                                                                                                                                                                                                                                                                                                                   | _                     | √ √                                       | √                                                        | √                     | ✓                                    | √                                     |
| Driver Side Sunvisor with Ticket Holder                                                                                                                                                                                                                                                                                                                                                                                                                                                                                                                                                      | _                     | √                                         | √                                                        | √                     | √                                    | √                                     |
| Front Seat Back Pocket (Co-Driver side)                                                                                                                                                                                                                                                                                                                                                                                                                                                                                                                                                      | _                     | √                                         | √                                                        | √                     | ✓                                    | √                                     |
| Chrome Parking Brake Lever Tip                                                                                                                                                                                                                                                                                                                                                                                                                                                                                                                                                               | _                     | √                                         | √                                                        | √                     | √                                    | √                                     |
| IP Ornament                                                                                                                                                                                                                                                                                                                                                                                                                                                                                                                                                                                  | _                     | √                                         | √                                                        | √                     | √                                    | √                                     |
| Gear Shift Knob in Piano Black Finish                                                                                                                                                                                                                                                                                                                                                                                                                                                                                                                                                        | -                     | √                                         | √                                                        | √                     | √                                    | √                                     |
| Chrome Inside Door Handles                                                                                                                                                                                                                                                                                                                                                                                                                                                                                                                                                                   | _                     | √                                         | √                                                        | √ .                   | √                                    | √                                     |
| Tachometer  Front Demo Lamp                                                                                                                                                                                                                                                                                                                                                                                                                                                                                                                                                                  |                       | √<br>√                                    | √<br>√                                                   | √<br>√                | √ √                                  | <b>√</b>                              |
| Front Dome Lamp  Multi-Information Display                                                                                                                                                                                                                                                                                                                                                                                                                                                                                                                                                   | √ √                   | √ √                                       | <b>√</b>                                                 | <b>√</b>              | <b>√</b>                             | √ (Coloured)                          |
| SAFETY & SECURITY                                                                                                                                                                                                                                                                                                                                                                                                                                                                                                                                                                            | •                     | v                                         | ·                                                        | v                     | •                                    | v (colodied)                          |
| Dual Front Airbags*                                                                                                                                                                                                                                                                                                                                                                                                                                                                                                                                                                          | √                     | √                                         | √                                                        | √                     | √                                    | √                                     |
| ABS with EBD and Brake Assist                                                                                                                                                                                                                                                                                                                                                                                                                                                                                                                                                                | ✓                     | √                                         | √                                                        | √                     | ✓                                    | √                                     |
| ESP with Hill Hold Assist                                                                                                                                                                                                                                                                                                                                                                                                                                                                                                                                                                    | _                     | (AMT only)                                | _                                                        | (AMT only)            | _                                    | (AMT only)                            |
| Reverse Parking Sensors                                                                                                                                                                                                                                                                                                                                                                                                                                                                                                                                                                      | √                     | √                                         | √                                                        | √                     | ✓                                    | √                                     |
| Reverse Parking Camera                                                                                                                                                                                                                                                                                                                                                                                                                                                                                                                                                                       | _                     | _                                         | _                                                        | _                     | _                                    | √                                     |
| Security Alarm System                                                                                                                                                                                                                                                                                                                                                                                                                                                                                                                                                                        | _                     | √                                         | √                                                        | √                     | √                                    | √                                     |
| Pinch Guard Power Window (Driver Side)                                                                                                                                                                                                                                                                                                                                                                                                                                                                                                                                                       | _                     | _                                         | _                                                        | √                     | √                                    | √                                     |
| Front Seat Belts with Pre-Tensioner and Force Limiter                                                                                                                                                                                                                                                                                                                                                                                                                                                                                                                                        | √                     | √                                         | √                                                        | √                     | ✓                                    | √                                     |
| Pedestrian Protection Compliance                                                                                                                                                                                                                                                                                                                                                                                                                                                                                                                                                             | √                     | √                                         | √                                                        | √ ,                   | √                                    | √                                     |
| IsoFix with Child Seat Anchorages Front Fog Lamps                                                                                                                                                                                                                                                                                                                                                                                                                                                                                                                                            | <b>√</b>              | √<br>_                                    | <b>√</b>                                                 | √<br>√                | √ √                                  | √ √                                   |
| Speed Sensitive Automatic Door Lock                                                                                                                                                                                                                                                                                                                                                                                                                                                                                                                                                          | _                     | √                                         | √                                                        | √ √                   | <b>√</b>                             | <b>√</b>                              |
| Seat Belt Reminder & Buzzer(Driver & Co-Driver Side)                                                                                                                                                                                                                                                                                                                                                                                                                                                                                                                                         | √                     | √                                         | √                                                        | √                     | √                                    | √                                     |
| Day and Night Adjustable Inside Rear View Mirror                                                                                                                                                                                                                                                                                                                                                                                                                                                                                                                                             | _                     | √                                         | √                                                        | √                     | √                                    | √                                     |
| Engine Immobilizer                                                                                                                                                                                                                                                                                                                                                                                                                                                                                                                                                                           | √                     | √                                         | √                                                        | √                     | ✓                                    | √                                     |
| High Speed Alert System*                                                                                                                                                                                                                                                                                                                                                                                                                                                                                                                                                                     | √                     | √                                         | √                                                        | √                     | ✓                                    | √                                     |
| AUDIO & ENTERTAINMENT                                                                                                                                                                                                                                                                                                                                                                                                                                                                                                                                                                        |                       |                                           |                                                          |                       |                                      |                                       |
| 17.78 cm Touchscreen Smartplay Studio                                                                                                                                                                                                                                                                                                                                                                                                                                                                                                                                                        | _                     | _                                         | _                                                        | √                     | ✓                                    | √                                     |
| Navigation System with Live Traffic Update (through Smartplay Studio App)                                                                                                                                                                                                                                                                                                                                                                                                                                                                                                                    | _                     | _                                         | _                                                        | √                     | √                                    | √                                     |
| AHA Platform (through Smartplay Studio App)                                                                                                                                                                                                                                                                                                                                                                                                                                                                                                                                                  | _                     | _                                         | _                                                        | √ .                   | √                                    | √ .                                   |
| Voice Command  Smartphone Connect (Android Auto and Apple CarPlay)                                                                                                                                                                                                                                                                                                                                                                                                                                                                                                                           | _                     | _                                         | _                                                        | √<br>√                | √ √                                  | √<br>√                                |
| Remote Control (through Smartplay Studio App)                                                                                                                                                                                                                                                                                                                                                                                                                                                                                                                                                | _                     | _                                         | _                                                        | <b>√</b>              | <b>∨</b>                             | <b>√</b>                              |
| All New Feather Touch Audio System                                                                                                                                                                                                                                                                                                                                                                                                                                                                                                                                                           | _                     | √                                         | √                                                        |                       | _                                    | _                                     |
| Steering Mounted Audio & Calling Controls                                                                                                                                                                                                                                                                                                                                                                                                                                                                                                                                                    | _                     | <b>√</b>                                  | √                                                        | √                     | √                                    | <b>√</b>                              |
| AUX-in, USB & Bluetooth Connectivity                                                                                                                                                                                                                                                                                                                                                                                                                                                                                                                                                         |                       |                                           |                                                          |                       | +                                    |                                       |
| Door Speakers (4)                                                                                                                                                                                                                                                                                                                                                                                                                                                                                                                                                                            | _                     | √                                         | √                                                        | √                     | √                                    | √                                     |
| Tweeters (2)                                                                                                                                                                                                                                                                                                                                                                                                                                                                                                                                                                                 | _                     | √<br>√                                    | √<br>√                                                   | √<br>√                | √ √                                  | √<br>√                                |
|                                                                                                                                                                                                                                                                                                                                                                                                                                                                                                                                                                                              |                       |                                           |                                                          |                       |                                      |                                       |
| Roof Antenna                                                                                                                                                                                                                                                                                                                                                                                                                                                                                                                                                                                 | _                     | √                                         | √                                                        | √                     | √                                    | √                                     |
| Roof Antenna COMFORT & CONVENIENCE                                                                                                                                                                                                                                                                                                                                                                                                                                                                                                                                                           | -                     | <b>√</b> -                                | <b>√</b> -                                               | √<br>√                | √<br>√                               | √<br>√                                |
| COMFORT & CONVENIENCE Cruise Control                                                                                                                                                                                                                                                                                                                                                                                                                                                                                                                                                         | -                     | <b>√</b> -                                | <b>√</b> -                                               | √<br>√<br>√           | √<br>√<br>√                          | √<br>√<br>√                           |
| COMFORT & CONVENIENCE  Cruise Control  Engine Push Start-Stop Button with Smart Key                                                                                                                                                                                                                                                                                                                                                                                                                                                                                                          | -<br>-<br>-<br>-      | √<br>-<br>√                               | √<br>-<br>√                                              | √<br>√<br>√           | √<br>√<br>√                          | √<br>√<br>√                           |
| COMFORT & CONVENIENCE  Cruise Control  Engine Push Start-Stop Button with Smart Key  Auto Headlamps (lead me to vehicle/follow me home)                                                                                                                                                                                                                                                                                                                                                                                                                                                      | -<br>-<br>-<br>-<br>- | -<br>-<br>-<br>-<br>-                     | -<br>-<br>-<br>-<br>-                                    | √<br>√<br>√<br>−<br>√ | √<br>√<br>√<br>−<br>√                | √                                     |
| COMFORT & CONVENIENCE  Cruise Control  Engine Push Start-Stop Button with Smart Key  Auto Headlamps (lead me to vehicle/follow me home)  Automatic Climate Control                                                                                                                                                                                                                                                                                                                                                                                                                           |                       | -<br>-<br>-<br>-<br>-                     | √<br>-<br>√<br>-<br>-<br>-                               | √<br>√<br>√           | √<br>√<br>√                          | √<br>√<br>√                           |
| COMFORT & CONVENIENCE  Cruise Control  Engine Push Start-Stop Button with Smart Key  Auto Headlamps (lead me to vehicle/follow me home)  Automatic Climate Control  Manual Air Conditioner with Heater                                                                                                                                                                                                                                                                                                                                                                                       | -<br>-<br>-<br>-<br>- | -<br>-<br>-<br>-<br>-                     | -<br>-<br>-<br>-<br>-                                    | \frac{1}{\sqrt{1}}    | \frac{1}{\sqrt{1}}                   | √                                     |
| COMFORT & CONVENIENCE  Cruise Control  Engine Push Start-Stop Button with Smart Key  Auto Headlamps (lead me to vehicle/follow me home)  Automatic Climate Control                                                                                                                                                                                                                                                                                                                                                                                                                           |                       | -<br>-<br>-<br>-<br>-<br>-<br>-           | -<br>-<br>-<br>-<br>-<br>-<br>-                          | √                     | \frac{1}{\sqrt{1}}                   | √                                     |
| COMFORT & CONVENIENCE  Cruise Control  Engine Push Start-Stop Button with Smart Key  Auto Headlamps (lead me to vehicle/follow me home)  Automatic Climate Control  Manual Air Conditioner with Heater  Remote Keyless Entry System                                                                                                                                                                                                                                                                                                                                                          |                       | -<br>-<br>-<br>-<br>-<br>-<br>-<br>-<br>- | -<br>-<br>-<br>-<br>-<br>-<br>-<br>-<br>-                | √                     | \frac{1}{\sqrt{2}}                   | √                                     |
| COMFORT & CONVENIENCE  Cruise Control  Engine Push Start-Stop Button with Smart Key  Auto Headlamps (lead me to vehicle/follow me home)  Automatic Climate Control  Manual Air Conditioner with Heater  Remote Keyless Entry System  Central Door Locking                                                                                                                                                                                                                                                                                                                                    |                       |                                           | -<br>-<br>-<br>-<br>-<br>-<br>-<br>-<br>-<br>-           | \frac{1}{\sqrt{1}}    | ✓<br>✓<br>✓<br>—<br>✓<br>—<br>✓<br>✓ | √                                     |
| COMFORT & CONVENIENCE  Cruise Control  Engine Push Start-Stop Button with Smart Key  Auto Headlamps (lead me to vehicle/follow me home)  Automatic Climate Control  Manual Air Conditioner with Heater  Remote Keyless Entry System  Central Door Locking  Auto Down Power Window (Driver Side)                                                                                                                                                                                                                                                                                              |                       |                                           | -<br>-<br>-<br>-<br>-<br>-<br>-<br>-<br>-<br>-<br>-<br>- | \frac{1}{\sqrt{1}}    | \frac{1}{\sqrt{2}}                   | √                                     |
| COMFORT & CONVENIENCE  Cruise Control  Engine Push Start-Stop Button with Smart Key  Auto Headlamps (lead me to vehicle/follow me home)  Automatic Climate Control  Manual Air Conditioner with Heater  Remote Keyless Entry System  Central Door Locking  Auto Down Power Window (Driver Side)  Auto Up Power Window (Driver Side)                                                                                                                                                                                                                                                          |                       |                                           |                                                          | √                     | \frac{1}{\sqrt{2}}                   | ✓ ✓ ✓ ✓ ✓ ✓ ✓ ✓ ✓ ✓ ✓ ✓ ✓ ✓ ✓ ✓ ✓ ✓ ✓ |
| COMFORT & CONVENIENCE  Cruise Control  Engine Push Start-Stop Button with Smart Key  Auto Headlamps (lead me to vehicle/follow me home)  Automatic Climate Control  Manual Air Conditioner with Heater  Remote Keyless Entry System  Central Door Locking  Auto Down Power Window (Driver Side)  Auto Up Power Windows (Front + Rear)                                                                                                                                                                                                                                                        |                       |                                           |                                                          | \frac{1}{\sqrt{1}}    | \frac{1}{\sqrt{2}}                   | √                                     |
| COMFORT & CONVENIENCE  Cruise Control  Engine Push Start-Stop Button with Smart Key  Auto Headlamps (lead me to vehicle/follow me home)  Automatic Climate Control  Manual Air Conditioner with Heater  Remote Keyless Entry System  Central Door Locking  Auto Down Power Window (Driver Side)  Auto Up Power Window (Driver Side)  Power Windows (Front + Rear)  Power & Tilt Steering  Manually Adjustable Outside Rear View Mirrors  Electrically Adjustable Outside Rear View Mirrors                                                                                                   |                       | \frac{1}{\sqrt{2}}                        |                                                          | \frac{1}{\sqrt{1}}    | \frac{1}{\sqrt{2}}                   | ✓ ✓ ✓ ✓ ✓ ✓ ✓ ✓ ✓ ✓ ✓ ✓ ✓ ✓ ✓ ✓ ✓ ✓ ✓ |
| COMFORT & CONVENIENCE  Cruise Control  Engine Push Start-Stop Button with Smart Key  Auto Headlamps (lead me to vehicle/follow me home)  Automatic Climate Control  Manual Air Conditioner with Heater  Remote Keyless Entry System  Central Door Locking  Auto Down Power Window (Driver Side)  Auto Up Power Window (Driver Side)  Power Windows (Front + Rear)  Power & Tilt Steering  Manually Adjustable Outside Rear View Mirrors  Electrically Adjustable Outside Rear View Mirrors                                                                                                   |                       | \frac{1}{\sqrt{2}}                        |                                                          | \frac{1}{\sqrt{1}}    | \frac{1}{\sqrt{2}}                   | √                                     |
| COMFORT & CONVENIENCE  Cruise Control  Engine Push Start-Stop Button with Smart Key  Auto Headlamps (lead me to vehicle/follow me home)  Automatic Climate Control  Manual Air Conditioner with Heater  Remote Keyless Entry System  Central Door Locking  Auto Down Power Window (Driver Side)  Auto Up Power Window (Driver Side)  Power Windows (Front + Rear)  Power & Tilt Steering  Manually Adjustable Outside Rear View Mirrors  Electrically Foldable Outside Rear View Mirrors  Electrically Foldable Outside Rear View Mirrors  Electromagnetic Back Door Opener                  |                       | \frac{1}{\sqrt{2}}                        |                                                          | \frac{1}{\sqrt{1}}    | \frac{1}{\sqrt{2}}                   | √                                     |
| COMFORT & CONVENIENCE  Cruise Control  Engine Push Start-Stop Button with Smart Key  Auto Headlamps (lead me to vehicle/follow me home)  Automatic Climate Control  Manual Air Conditioner with Heater  Remote Keyless Entry System  Central Door Locking  Auto Down Power Window (Driver Side)  Auto Up Power Window (Driver Side)  Power Windows (Front + Rear)  Power & Tilt Steering  Manually Adjustable Outside Rear View Mirrors  Electrically Adjustable Outside Rear View Mirrors  Electrically Foldable Outside Rear View Mirrors  Electromagnetic Back Door Opener  Rear Defogger |                       | \frac{1}{\sqrt{2}}                        |                                                          | \frac{1}{\sqrt{1}}    | \frac{1}{\sqrt{2}}                   | √                                     |
| COMFORT & CONVENIENCE  Cruise Control  Engine Push Start-Stop Button with Smart Key  Auto Headlamps (lead me to vehicle/follow me home)  Automatic Climate Control  Manual Air Conditioner with Heater  Remote Keyless Entry System  Central Door Locking  Auto Down Power Window (Driver Side)  Auto Up Power Window (Driver Side)  Power Windows (Front + Rear)  Power & Tilt Steering  Manually Adjustable Outside Rear View Mirrors  Electrically Foldable Outside Rear View Mirrors  Electrically Foldable Outside Rear View Mirrors  Electromagnetic Back Door Opener                  |                       | \frac{1}{\sqrt{2}}                        |                                                          | \frac{1}{\sqrt{1}}    | \frac{1}{\sqrt{2}}                   | √                                     |