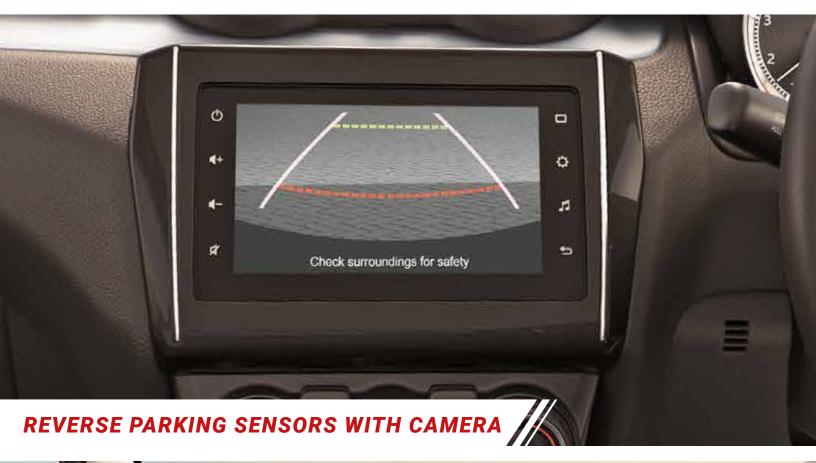

PEARL ARCTIC WHITE

| FEATURES TRANSMISSION TYPE                                                                                                                                                                                                                                                                                                                                                                                                                                                                                                                                                                   | Lxi                   | Vxi                                       | Vxi CNG                                                  | Zxi<br>5MT/5AMT       | Zxi CNG                              | Zxi+                                  |
|----------------------------------------------------------------------------------------------------------------------------------------------------------------------------------------------------------------------------------------------------------------------------------------------------------------------------------------------------------------------------------------------------------------------------------------------------------------------------------------------------------------------------------------------------------------------------------------------|-----------------------|-------------------------------------------|----------------------------------------------------------|-----------------------|--------------------------------------|---------------------------------------|
| TRANSMISSION TYPE  EXTERIORS                                                                                                                                                                                                                                                                                                                                                                                                                                                                                                                                                                 | 5MT                   | 5MT/5AMT                                  | 5MT                                                      | SM1/SAM1              | 5MT                                  | 5MT/5AMT                              |
| LED Projector Headlamps                                                                                                                                                                                                                                                                                                                                                                                                                                                                                                                                                                      | _                     | _                                         | _                                                        | _                     | _                                    | √                                     |
| LED Daylight Running Lamps                                                                                                                                                                                                                                                                                                                                                                                                                                                                                                                                                                   | _                     | _                                         | _                                                        | _                     | _                                    | ✓                                     |
| LED Rear Combination Lamp                                                                                                                                                                                                                                                                                                                                                                                                                                                                                                                                                                    | √                     | √                                         | √                                                        | √                     | √                                    | √                                     |
| LED High Mounted Stop Lamp                                                                                                                                                                                                                                                                                                                                                                                                                                                                                                                                                                   | √                     | √                                         | √                                                        | √                     | √                                    | √                                     |
| Wheels (Steel/Alloy/Precision Cut Alloy)                                                                                                                                                                                                                                                                                                                                                                                                                                                                                                                                                     | Steel                 | Steel                                     | Steel                                                    | Alloy                 | Alloy                                | Precision Cut                         |
| Full Wheel Covers                                                                                                                                                                                                                                                                                                                                                                                                                                                                                                                                                                            | _                     | √                                         | √                                                        | _                     | _                                    | Alloy                                 |
| Side Turn Indicators on Outside Rear View Mirrors                                                                                                                                                                                                                                                                                                                                                                                                                                                                                                                                            | _                     | V √                                       | <b>√</b>                                                 | √                     | ✓                                    | ✓                                     |
|                                                                                                                                                                                                                                                                                                                                                                                                                                                                                                                                                                                              |                       |                                           |                                                          |                       |                                      | √ (Roof colour in                     |
| Body Coloured Outside Rear View Mirrors                                                                                                                                                                                                                                                                                                                                                                                                                                                                                                                                                      | _                     | √                                         | √                                                        | √                     | √                                    | dual tone)                            |
| Body Coloured Bumpers                                                                                                                                                                                                                                                                                                                                                                                                                                                                                                                                                                        | √                     | √                                         | √                                                        | √                     | √                                    | √                                     |
| Body Coloured Outside Front Door Handles                                                                                                                                                                                                                                                                                                                                                                                                                                                                                                                                                     | _                     | √                                         | √                                                        | √                     | √                                    | √                                     |
| INTERIORS  Leather^ Wrapped Steering Wheel                                                                                                                                                                                                                                                                                                                                                                                                                                                                                                                                                   | _                     | _                                         | _                                                        | √                     | √                                    | √                                     |
| Silver Ornament on Front Door Armrest                                                                                                                                                                                                                                                                                                                                                                                                                                                                                                                                                        | _                     | _                                         | _                                                        | √                     | √                                    | <b>√</b>                              |
| Outside Temperature Display                                                                                                                                                                                                                                                                                                                                                                                                                                                                                                                                                                  | _                     | (AMT only)                                | _                                                        | · √                   | √                                    | · √                                   |
| Co-Driver Side Sunvisor with Vanity Mirror                                                                                                                                                                                                                                                                                                                                                                                                                                                                                                                                                   | _                     | √ √                                       | √                                                        | √                     | ✓                                    | √                                     |
| Driver Side Sunvisor with Ticket Holder                                                                                                                                                                                                                                                                                                                                                                                                                                                                                                                                                      | _                     | √                                         | √                                                        | √                     | √                                    | √                                     |
| Front Seat Back Pocket (Co-Driver side)                                                                                                                                                                                                                                                                                                                                                                                                                                                                                                                                                      | _                     | √                                         | √                                                        | √                     | ✓                                    | √                                     |
| Chrome Parking Brake Lever Tip                                                                                                                                                                                                                                                                                                                                                                                                                                                                                                                                                               | _                     | √                                         | √                                                        | √                     | √                                    | √                                     |
| IP Ornament                                                                                                                                                                                                                                                                                                                                                                                                                                                                                                                                                                                  | _                     | √                                         | √                                                        | √                     | √                                    | √                                     |
| Gear Shift Knob in Piano Black Finish                                                                                                                                                                                                                                                                                                                                                                                                                                                                                                                                                        | -                     | √                                         | √                                                        | √                     | √                                    | √                                     |
| Chrome Inside Door Handles                                                                                                                                                                                                                                                                                                                                                                                                                                                                                                                                                                   | _                     | √                                         | √                                                        | √ .                   | √                                    | √                                     |
| Tachometer  Front Demo Lamp                                                                                                                                                                                                                                                                                                                                                                                                                                                                                                                                                                  |                       | √<br>√                                    | √<br>√                                                   | √<br>√                | √ √                                  | <b>√</b>                              |
| Front Dome Lamp  Multi-Information Display                                                                                                                                                                                                                                                                                                                                                                                                                                                                                                                                                   | √ √                   | √ √                                       | <b>√</b>                                                 | <b>√</b>              | <b>√</b>                             | √ (Coloured)                          |
| SAFETY & SECURITY                                                                                                                                                                                                                                                                                                                                                                                                                                                                                                                                                                            | •                     | v                                         | ·                                                        | v                     | •                                    | v (colodied)                          |
| Dual Front Airbags*                                                                                                                                                                                                                                                                                                                                                                                                                                                                                                                                                                          | √                     | √                                         | √                                                        | √                     | √                                    | √                                     |
| ABS with EBD and Brake Assist                                                                                                                                                                                                                                                                                                                                                                                                                                                                                                                                                                | ✓                     | √                                         | √                                                        | √                     | ✓                                    | √                                     |
| ESP with Hill Hold Assist                                                                                                                                                                                                                                                                                                                                                                                                                                                                                                                                                                    | _                     | (AMT only)                                | _                                                        | (AMT only)            | _                                    | (AMT only)                            |
| Reverse Parking Sensors                                                                                                                                                                                                                                                                                                                                                                                                                                                                                                                                                                      | √                     | √                                         | √                                                        | √                     | ✓                                    | √                                     |
| Reverse Parking Camera                                                                                                                                                                                                                                                                                                                                                                                                                                                                                                                                                                       | _                     | _                                         | _                                                        | _                     | _                                    | √                                     |
| Security Alarm System                                                                                                                                                                                                                                                                                                                                                                                                                                                                                                                                                                        | _                     | √                                         | √                                                        | √                     | √                                    | √                                     |
| Pinch Guard Power Window (Driver Side)                                                                                                                                                                                                                                                                                                                                                                                                                                                                                                                                                       | _                     | _                                         | _                                                        | √                     | √                                    | √                                     |
| Front Seat Belts with Pre-Tensioner and Force Limiter                                                                                                                                                                                                                                                                                                                                                                                                                                                                                                                                        | √                     | √                                         | √                                                        | √                     | ✓                                    | √                                     |
| Pedestrian Protection Compliance                                                                                                                                                                                                                                                                                                                                                                                                                                                                                                                                                             | √                     | √                                         | √                                                        | √ ,                   | √                                    | √                                     |
| IsoFix with Child Seat Anchorages Front Fog Lamps                                                                                                                                                                                                                                                                                                                                                                                                                                                                                                                                            | <b>√</b>              | √<br>_                                    | <b>√</b>                                                 | √<br>√                | √ √                                  | √ √                                   |
| Speed Sensitive Automatic Door Lock                                                                                                                                                                                                                                                                                                                                                                                                                                                                                                                                                          | _                     | √                                         | √                                                        | √ √                   | <b>√</b>                             | <b>√</b>                              |
| Seat Belt Reminder & Buzzer(Driver & Co-Driver Side)                                                                                                                                                                                                                                                                                                                                                                                                                                                                                                                                         | √                     | √                                         | √                                                        | √                     | √                                    | √                                     |
| Day and Night Adjustable Inside Rear View Mirror                                                                                                                                                                                                                                                                                                                                                                                                                                                                                                                                             | _                     | √                                         | √                                                        | √                     | √                                    | √                                     |
| Engine Immobilizer                                                                                                                                                                                                                                                                                                                                                                                                                                                                                                                                                                           | √                     | √                                         | √                                                        | √                     | ✓                                    | √                                     |
| High Speed Alert System*                                                                                                                                                                                                                                                                                                                                                                                                                                                                                                                                                                     | √                     | √                                         | √                                                        | √                     | ✓                                    | √                                     |
| AUDIO & ENTERTAINMENT                                                                                                                                                                                                                                                                                                                                                                                                                                                                                                                                                                        |                       |                                           |                                                          |                       |                                      |                                       |
| 17.78 cm Touchscreen Smartplay Studio                                                                                                                                                                                                                                                                                                                                                                                                                                                                                                                                                        | _                     | _                                         | _                                                        | √                     | ✓                                    | √                                     |
| Navigation System with Live Traffic Update (through Smartplay Studio App)                                                                                                                                                                                                                                                                                                                                                                                                                                                                                                                    | _                     | _                                         | _                                                        | √                     | √                                    | √                                     |
| AHA Platform (through Smartplay Studio App)                                                                                                                                                                                                                                                                                                                                                                                                                                                                                                                                                  | _                     | _                                         | _                                                        | √ .                   | √                                    | √ .                                   |
| Voice Command  Smartphone Connect (Android Auto and Apple CarPlay)                                                                                                                                                                                                                                                                                                                                                                                                                                                                                                                           | _                     | _                                         | _                                                        | √<br>√                | √ √                                  | √<br>√                                |
| Remote Control (through Smartplay Studio App)                                                                                                                                                                                                                                                                                                                                                                                                                                                                                                                                                | _                     | _                                         | _                                                        | <b>√</b>              | <b>∨</b>                             | <b>√</b>                              |
| All New Feather Touch Audio System                                                                                                                                                                                                                                                                                                                                                                                                                                                                                                                                                           | _                     | √                                         | √                                                        |                       | _                                    | _                                     |
| Steering Mounted Audio & Calling Controls                                                                                                                                                                                                                                                                                                                                                                                                                                                                                                                                                    | _                     | <b>√</b>                                  | √                                                        | √                     | √                                    | <b>√</b>                              |
| AUX-in, USB & Bluetooth Connectivity                                                                                                                                                                                                                                                                                                                                                                                                                                                                                                                                                         |                       |                                           |                                                          |                       | +                                    |                                       |
| Door Speakers (4)                                                                                                                                                                                                                                                                                                                                                                                                                                                                                                                                                                            | _                     | √                                         | √                                                        | √                     | √                                    | √                                     |
| Tweeters (2)                                                                                                                                                                                                                                                                                                                                                                                                                                                                                                                                                                                 | _                     | √<br>√                                    | √<br>√                                                   | √<br>√                | √ √                                  | √<br>√                                |
|                                                                                                                                                                                                                                                                                                                                                                                                                                                                                                                                                                                              |                       |                                           |                                                          |                       |                                      |                                       |
| Roof Antenna                                                                                                                                                                                                                                                                                                                                                                                                                                                                                                                                                                                 | _                     | √                                         | √                                                        | √                     | √                                    | √                                     |
| Roof Antenna COMFORT & CONVENIENCE                                                                                                                                                                                                                                                                                                                                                                                                                                                                                                                                                           | -                     | <b>√</b> -                                | <b>√</b> -                                               | √<br>√                | √<br>√                               | √<br>√                                |
| COMFORT & CONVENIENCE Cruise Control                                                                                                                                                                                                                                                                                                                                                                                                                                                                                                                                                         | -                     | <b>√</b> -                                | <b>√</b> -                                               | √<br>√<br>√           | √<br>√<br>√                          | √<br>√<br>√                           |
| COMFORT & CONVENIENCE  Cruise Control  Engine Push Start-Stop Button with Smart Key                                                                                                                                                                                                                                                                                                                                                                                                                                                                                                          | -<br>-<br>-<br>-      | √<br>-<br>√                               | √<br>-<br>√                                              | √<br>√<br>√           | √<br>√<br>√                          | √<br>√<br>√                           |
| COMFORT & CONVENIENCE  Cruise Control  Engine Push Start-Stop Button with Smart Key  Auto Headlamps (lead me to vehicle/follow me home)                                                                                                                                                                                                                                                                                                                                                                                                                                                      | -<br>-<br>-<br>-<br>- | -<br>-<br>-<br>-<br>-                     | -<br>-<br>-<br>-<br>-                                    | √<br>√<br>√<br>−<br>√ | √<br>√<br>√<br>−<br>√                | √                                     |
| COMFORT & CONVENIENCE  Cruise Control  Engine Push Start-Stop Button with Smart Key  Auto Headlamps (lead me to vehicle/follow me home)  Automatic Climate Control                                                                                                                                                                                                                                                                                                                                                                                                                           |                       | -<br>-<br>-<br>-<br>-                     | √<br>-<br>√<br>-<br>-<br>-                               | √<br>√<br>√           | √<br>√<br>√                          | √<br>√<br>√                           |
| COMFORT & CONVENIENCE  Cruise Control  Engine Push Start-Stop Button with Smart Key  Auto Headlamps (lead me to vehicle/follow me home)  Automatic Climate Control  Manual Air Conditioner with Heater                                                                                                                                                                                                                                                                                                                                                                                       | -<br>-<br>-<br>-<br>- | -<br>-<br>-<br>-<br>-                     | -<br>-<br>-<br>-<br>-                                    | \frac{1}{\sqrt{1}}    | \frac{1}{\sqrt{1}}                   | √                                     |
| COMFORT & CONVENIENCE  Cruise Control  Engine Push Start-Stop Button with Smart Key  Auto Headlamps (lead me to vehicle/follow me home)  Automatic Climate Control                                                                                                                                                                                                                                                                                                                                                                                                                           |                       | -<br>-<br>-<br>-<br>-<br>-<br>-           | -<br>-<br>-<br>-<br>-<br>-<br>-                          | √                     | \frac{1}{\sqrt{1}}                   | √                                     |
| COMFORT & CONVENIENCE  Cruise Control  Engine Push Start-Stop Button with Smart Key  Auto Headlamps (lead me to vehicle/follow me home)  Automatic Climate Control  Manual Air Conditioner with Heater  Remote Keyless Entry System                                                                                                                                                                                                                                                                                                                                                          |                       | -<br>-<br>-<br>-<br>-<br>-<br>-<br>-<br>- | -<br>-<br>-<br>-<br>-<br>-<br>-<br>-<br>-                | √                     | \frac{1}{\sqrt{2}}                   | √                                     |
| COMFORT & CONVENIENCE  Cruise Control  Engine Push Start-Stop Button with Smart Key  Auto Headlamps (lead me to vehicle/follow me home)  Automatic Climate Control  Manual Air Conditioner with Heater  Remote Keyless Entry System  Central Door Locking                                                                                                                                                                                                                                                                                                                                    |                       |                                           | -<br>-<br>-<br>-<br>-<br>-<br>-<br>-<br>-<br>-           | \frac{1}{\sqrt{1}}    | ✓<br>✓<br>✓<br>—<br>✓<br>—<br>✓<br>✓ | √                                     |
| COMFORT & CONVENIENCE  Cruise Control  Engine Push Start-Stop Button with Smart Key  Auto Headlamps (lead me to vehicle/follow me home)  Automatic Climate Control  Manual Air Conditioner with Heater  Remote Keyless Entry System  Central Door Locking  Auto Down Power Window (Driver Side)                                                                                                                                                                                                                                                                                              |                       |                                           | -<br>-<br>-<br>-<br>-<br>-<br>-<br>-<br>-<br>-<br>-<br>- | \frac{1}{\sqrt{1}}    | \frac{1}{\sqrt{2}}                   | √                                     |
| COMFORT & CONVENIENCE  Cruise Control  Engine Push Start-Stop Button with Smart Key  Auto Headlamps (lead me to vehicle/follow me home)  Automatic Climate Control  Manual Air Conditioner with Heater  Remote Keyless Entry System  Central Door Locking  Auto Down Power Window (Driver Side)  Auto Up Power Window (Driver Side)                                                                                                                                                                                                                                                          |                       |                                           |                                                          | √                     | \frac{1}{\sqrt{2}}                   | ✓ ✓ ✓ ✓ ✓ ✓ ✓ ✓ ✓ ✓ ✓ ✓ ✓ ✓ ✓ ✓ ✓ ✓ ✓ |
| COMFORT & CONVENIENCE  Cruise Control  Engine Push Start-Stop Button with Smart Key  Auto Headlamps (lead me to vehicle/follow me home)  Automatic Climate Control  Manual Air Conditioner with Heater  Remote Keyless Entry System  Central Door Locking  Auto Down Power Window (Driver Side)  Auto Up Power Windows (Front + Rear)                                                                                                                                                                                                                                                        |                       |                                           |                                                          | \frac{1}{\sqrt{1}}    | \frac{1}{\sqrt{2}}                   | √                                     |
| COMFORT & CONVENIENCE  Cruise Control  Engine Push Start-Stop Button with Smart Key  Auto Headlamps (lead me to vehicle/follow me home)  Automatic Climate Control  Manual Air Conditioner with Heater  Remote Keyless Entry System  Central Door Locking  Auto Down Power Window (Driver Side)  Auto Up Power Window (Driver Side)  Power Windows (Front + Rear)  Power & Tilt Steering  Manually Adjustable Outside Rear View Mirrors  Electrically Adjustable Outside Rear View Mirrors                                                                                                   |                       | \frac{1}{\sqrt{2}}                        |                                                          | \frac{1}{\sqrt{1}}    | \frac{1}{\sqrt{2}}                   | ✓ ✓ ✓ ✓ ✓ ✓ ✓ ✓ ✓ ✓ ✓ ✓ ✓ ✓ ✓ ✓ ✓ ✓ ✓ |
| COMFORT & CONVENIENCE  Cruise Control  Engine Push Start-Stop Button with Smart Key  Auto Headlamps (lead me to vehicle/follow me home)  Automatic Climate Control  Manual Air Conditioner with Heater  Remote Keyless Entry System  Central Door Locking  Auto Down Power Window (Driver Side)  Auto Up Power Window (Driver Side)  Power Windows (Front + Rear)  Power & Tilt Steering  Manually Adjustable Outside Rear View Mirrors  Electrically Adjustable Outside Rear View Mirrors                                                                                                   |                       | \frac{1}{\sqrt{2}}                        |                                                          | \frac{1}{\sqrt{1}}    | \frac{1}{\sqrt{2}}                   | √                                     |
| COMFORT & CONVENIENCE  Cruise Control  Engine Push Start-Stop Button with Smart Key  Auto Headlamps (lead me to vehicle/follow me home)  Automatic Climate Control  Manual Air Conditioner with Heater  Remote Keyless Entry System  Central Door Locking  Auto Down Power Window (Driver Side)  Auto Up Power Window (Driver Side)  Power Windows (Front + Rear)  Power & Tilt Steering  Manually Adjustable Outside Rear View Mirrors  Electrically Foldable Outside Rear View Mirrors  Electrically Foldable Outside Rear View Mirrors  Electromagnetic Back Door Opener                  |                       | \frac{1}{\sqrt{2}}                        |                                                          | \frac{1}{\sqrt{1}}    | \frac{1}{\sqrt{2}}                   | √                                     |
| COMFORT & CONVENIENCE  Cruise Control  Engine Push Start-Stop Button with Smart Key  Auto Headlamps (lead me to vehicle/follow me home)  Automatic Climate Control  Manual Air Conditioner with Heater  Remote Keyless Entry System  Central Door Locking  Auto Down Power Window (Driver Side)  Auto Up Power Window (Driver Side)  Power Windows (Front + Rear)  Power & Tilt Steering  Manually Adjustable Outside Rear View Mirrors  Electrically Adjustable Outside Rear View Mirrors  Electrically Foldable Outside Rear View Mirrors  Electromagnetic Back Door Opener  Rear Defogger |                       | \frac{1}{\sqrt{2}}                        |                                                          | \frac{1}{\sqrt{1}}    | \frac{1}{\sqrt{2}}                   | √                                     |
| COMFORT & CONVENIENCE  Cruise Control  Engine Push Start-Stop Button with Smart Key  Auto Headlamps (lead me to vehicle/follow me home)  Automatic Climate Control  Manual Air Conditioner with Heater  Remote Keyless Entry System  Central Door Locking  Auto Down Power Window (Driver Side)  Auto Up Power Window (Driver Side)  Power Windows (Front + Rear)  Power & Tilt Steering  Manually Adjustable Outside Rear View Mirrors  Electrically Foldable Outside Rear View Mirrors  Electrically Foldable Outside Rear View Mirrors  Electromagnetic Back Door Opener                  |                       | \frac{1}{\sqrt{2}}                        |                                                          | \frac{1}{\sqrt{1}}    | \frac{1}{\sqrt{2}}                   | √                                     |