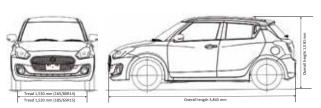

|                                |              |                          |                     |                         |                |            |

Fuel Tank Capacity (L)











Gasoline: 37 CNG: 55 (water filling capacity)

\*As certified by Test Agency Under Rule 115 (G) of CMVR 1989.

## **Terms & Conditions:**

Terms & Conditions:

Maruti Suzuki India Limited reserves the right to change without notice - price, colours, equipment specifications, variants and also to discontinue models. Accessories and features shown in the pictures may not be part of standard equipment-spare tyre wheel material is steel & spare tyre is 165/80 R14. For variant specific features, refer to the equipment list. Colours shown may vary from actual body colours due to printing on paper. Creative visualization. The black glass in the vehicle is due to lightening effect. As certified by Test Agency under Rule 115 of CMVR, 1989. The speed alert system gives audible warning for