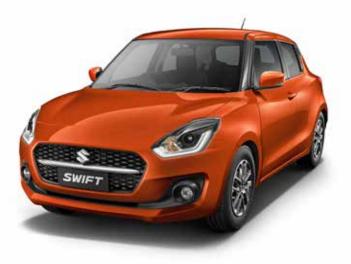

## CHOOSE YOUR THRILL.

SOLID FIRE RED WITH
PEARL MIDNIGHT BLACK ROOF

PEARL METALIC MIDNIGHT BLUE WITH PEARL ARCTIC WHITE ROOF

METALLIC SILKY SILVER

METALLIC MAGMA GREY

SOLID FIRE RED

PEARL METALLIC MIDNIGHT BLUE

PEARL ARCTIC WHITE

| FEATURES TRANSMISSION TYPE                                                                                                                                                                                                                                                                                                                                                                                                                                                                                                                                                                   | Lxi                   | Vxi                                       | Vxi CNG                                                  | Zxi<br>5MT/5AMT       | Zxi CNG                              | Zxi+                                  |
|----------------------------------------------------------------------------------------------------------------------------------------------------------------------------------------------------------------------------------------------------------------------------------------------------------------------------------------------------------------------------------------------------------------------------------------------------------------------------------------------------------------------------------------------------------------------------------------------|-----------------------|-------------------------------------------|----------------------------------------------------------|-----------------------|--------------------------------------|---------------------------------------|
| TRANSMISSION TYPE  EXTERIORS                                                                                                                                                                                                                                                                                                                                                                                                                                                                                                                                                                 | 5MT                   | 5MT/5AMT                                  | 5MT                                                      | SM1/SAM1              | 5MT                                  | 5MT/5AMT                              |
| LED Projector Headlamps                                                                                                                                                                                                                                                                                                                                                                                                                                                                                                                                                                      | _                     | _                                         | _                                                        | _                     | _                                    | √                                     |
| LED Daylight Running Lamps                                                                                                                                                                                                                                                                                                                                                                                                                                                                                                                                                                   | _                     | _                                         | _                                                        | _                     | _                                    | ✓                                     |
| LED Rear Combination Lamp                                                                                                                                                                                                                                                                                                                                                                                                                                                                                                                                                                    | √                     | √                                         | √                                                        | √                     | √                                    | √                                     |
| LED High Mounted Stop Lamp                                                                                                                                                                                                                                                                                                                                                                                                                                                                                                                                                                   | √                     | √                                         | √                                                        | √                     | √                                    | √                                     |
| Wheels (Steel/Alloy/Precision Cut Alloy)                                                                                                                                                                                                                                                                                                                                                                                                                                                                                                                                                     | Steel                 | Steel                                     | Steel                                                    | Alloy                 | Alloy                                | Precision Cut                         |
| Full Wheel Covers                                                                                                                                                                                                                                                                                                                                                                                                                                                                                                                                                                            | _                     | √                                         | √                                                        | _                     | _                                    | Alloy                                 |
| Side Turn Indicators on Outside Rear View Mirrors                                                                                                                                                                                                                                                                                                                                                                                                                                                                                                                                            | _                     | V √                                       | <b>√</b>                                                 | √                     | ✓                                    | ✓                                     |
|                                                                                                                                                                                                                                                                                                                                                                                                                                                                                                                                                                                              |                       |                                           |                                                          |                       |                                      | √ (Roof colour in                     |
| Body Coloured Outside Rear View Mirrors                                                                                                                                                                                                                                                                                                                                                                                                                                                                                                                                                      | _                     | √                                         | √                                                        | √                     | √                                    | dual tone)                            |
| Body Coloured Bumpers                                                                                                                                                                                                                                                                                                                                                                                                                                                                                                                                                                        | √                     | √                                         | √                                                        | √                     | √                                    | √                                     |
| Body Coloured Outside Front Door Handles                                                                                                                                                                                                                                                                                                                                                                                                                                                                                                                                                     | _                     | √                                         | √                                                        | √                     | √                                    | √                                     |
| INTERIORS  Leather^ Wrapped Steering Wheel                                                                                                                                                                                                                                                                                                                                                                                                                                                                                                                                                   | _                     | _                                         | _                                                        | √                     | √                                    | √                                     |
| Silver Ornament on Front Door Armrest                                                                                                                                                                                                                                                                                                                                                                                                                                                                                                                                                        | _                     | _                                         | _                                                        | √                     | √                                    | <b>√</b>                              |
| Outside Temperature Display                                                                                                                                                                                                                                                                                                                                                                                                                                                                                                                                                                  | _                     | (AMT only)                                | _                                                        | · √                   | √                                    | · √                                   |
| Co-Driver Side Sunvisor with Vanity Mirror                                                                                                                                                                                                                                                                                                                                                                                                                                                                                                                                                   | _                     | √ √                                       | √                                                        | √                     | ✓                                    | √                                     |
| Driver Side Sunvisor with Ticket Holder                                                                                                                                                                                                                                                                                                                                                                                                                                                                                                                                                      | _                     | √                                         | √                                                        | √                     | √                                    | √                                     |
| Front Seat Back Pocket (Co-Driver side)                                                                                                                                                                                                                                                                                                                                                                                                                                                                                                                                                      | _                     | √                                         | √                                                        | √                     | ✓                                    | √                                     |
| Chrome Parking Brake Lever Tip                                                                                                                                                                                                                                                                                                                                                                                                                                                                                                                                                               | _                     | √                                         | √                                                        | √                     | √                                    | √                                     |
| IP Ornament                                                                                                                                                                                                                                                                                                                                                                                                                                                                                                                                                                                  | _                     | √                                         | √                                                        | √                     | √                                    | √                                     |
| Gear Shift Knob in Piano Black Finish                                                                                                                                                                                                                                                                                                                                                                                                                                                                                                                                                        | -                     | √                                         | √                                                        | √                     | √                                    | √                                     |
| Chrome Inside Door Handles                                                                                                                                                                                                                                                                                                                                                                                                                                                                                                                                                                   | _                     | √                                         | √                                                        | √ .                   | √                                    | √                                     |
| Tachometer  Front Demo Lamp                                                                                                                                                                                                                                                                                                                                                                                                                                                                                                                                                                  |                       | √<br>√                                    | √<br>√                                                   | √<br>√                | √ √                                  | <b>√</b>                              |
| Front Dome Lamp  Multi-Information Display                                                                                                                                                                                                                                                                                                                                                                                                                                                                                                                                                   | √ √                   | √ √                                       | <b>√</b>                                                 | <b>√</b>              | <b>√</b>                             | √ (Coloured)                          |
| SAFETY & SECURITY                                                                                                                                                                                                                                                                                                                                                                                                                                                                                                                                                                            | •                     | v                                         | ·                                                        | v                     | •                                    | v (colodied)                          |
| Dual Front Airbags*                                                                                                                                                                                                                                                                                                                                                                                                                                                                                                                                                                          | √                     | √                                         | √                                                        | √                     | √                                    | √                                     |
| ABS with EBD and Brake Assist                                                                                                                                                                                                                                                                                                                                                                                                                                                                                                                                                                | ✓                     | √                                         | √                                                        | √                     | ✓                                    | √                                     |
| ESP with Hill Hold Assist                                                                                                                                                                                                                                                                                                                                                                                                                                                                                                                                                                    | _                     | (AMT only)                                | _                                                        | (AMT only)            | _                                    | (AMT only)                            |
| Reverse Parking Sensors                                                                                                                                                                                                                                                                                                                                                                                                                                                                                                                                                                      | √                     | √                                         | √                                                        | √                     | ✓                                    | √                                     |
| Reverse Parking Camera                                                                                                                                                                                                                                                                                                                                                                                                                                                                                                                                                                       | _                     | _                                         | _                                                        | _                     | _                                    | √                                     |
| Security Alarm System                                                                                                                                                                                                                                                                                                                                                                                                                                                                                                                                                                        | _                     | √                                         | √                                                        | √                     | √                                    | √                                     |
| Pinch Guard Power Window (Driver Side)                                                                                                                                                                                                                                                                                                                                                                                                                                                                                                                                                       | _                     | _                                         | _                                                        | √                     | √                                    | √                                     |
| Front Seat Belts with Pre-Tensioner and Force Limiter                                                                                                                                                                                                                                                                                                                                                                                                                                                                                                                                        | √                     | √                                         | √                                                        | √                     | ✓                                    | √                                     |
| Pedestrian Protection Compliance                                                                                                                                                                                                                                                                                                                                                                                                                                                                                                                                                             | √                     | √                                         | √                                                        | √ ,                   | √                                    | √                                     |
| IsoFix with Child Seat Anchorages Front Fog Lamps                                                                                                                                                                                                                                                                                                                                                                                                                                                                                                                                            | <b>√</b>              | √<br>_                                    | <b>√</b>                                                 | √<br>√                | √ √                                  | √ √                                   |
| Speed Sensitive Automatic Door Lock                                                                                                                                                                                                                                                                                                                                                                                                                                                                                                                                                          | _                     | √                                         | √                                                        | √ √                   | <b>√</b>                             | <b>√</b>                              |
| Seat Belt Reminder & Buzzer(Driver & Co-Driver Side)                                                                                                                                                                                                                                                                                                                                                                                                                                                                                                                                         | √                     | √                                         | √                                                        | √                     | √                                    | √                                     |
| Day and Night Adjustable Inside Rear View Mirror                                                                                                                                                                                                                                                                                                                                                                                                                                                                                                                                             | _                     | √                                         | √                                                        | √                     | √                                    | √                                     |
| Engine Immobilizer                                                                                                                                                                                                                                                                                                                                                                                                                                                                                                                                                                           | √                     | √                                         | √                                                        | √                     | ✓                                    | √                                     |
| High Speed Alert System*                                                                                                                                                                                                                                                                                                                                                                                                                                                                                                                                                                     | √                     | √                                         | √                                                        | √                     | ✓                                    | √                                     |
| AUDIO & ENTERTAINMENT                                                                                                                                                                                                                                                                                                                                                                                                                                                                                                                                                                        |                       |                                           |                                                          |                       |                                      |                                       |
| 17.78 cm Touchscreen Smartplay Studio                                                                                                                                                                                                                                                                                                                                                                                                                                                                                                                                                        | _                     | _                                         | _                                                        | √                     | ✓                                    | √                                     |
| Navigation System with Live Traffic Update (through Smartplay Studio App)                                                                                                                                                                                                                                                                                                                                                                                                                                                                                                                    | _                     | _                                         | _                                                        | √                     | √                                    | √                                     |
| AHA Platform (through Smartplay Studio App)                                                                                                                                                                                                                                                                                                                                                                                                                                                                                                                                                  | _                     | _                                         | _                                                        | √ .                   | √                                    | √ .                                   |
| Voice Command  Smartphone Connect (Android Auto and Apple CarPlay)                                                                                                                                                                                                                                                                                                                                                                                                                                                                                                                           | _                     | _                                         | _                                                        | √<br>√                | √ √                                  | √<br>√                                |
| Remote Control (through Smartplay Studio App)                                                                                                                                                                                                                                                                                                                                                                                                                                                                                                                                                | _                     | _                                         | _                                                        | <b>√</b>              | <b>∨</b>                             | <b>√</b>                              |
| All New Feather Touch Audio System                                                                                                                                                                                                                                                                                                                                                                                                                                                                                                                                                           | _                     | √                                         | √                                                        |                       | _                                    | _                                     |
| Steering Mounted Audio & Calling Controls                                                                                                                                                                                                                                                                                                                                                                                                                                                                                                                                                    | _                     | <b>√</b>                                  | √                                                        | √                     | √                                    | <b>√</b>                              |
| AUX-in, USB & Bluetooth Connectivity                                                                                                                                                                                                                                                                                                                                                                                                                                                                                                                                                         |                       |                                           |                                                          |                       | +                                    |                                       |
| Door Speakers (4)                                                                                                                                                                                                                                                                                                                                                                                                                                                                                                                                                                            | _                     | √                                         | √                                                        | √                     | √                                    | √                                     |
| Tweeters (2)                                                                                                                                                                                                                                                                                                                                                                                                                                                                                                                                                                                 | _                     | √<br>√                                    | √<br>√                                                   | √<br>√                | √ √                                  | √<br>√                                |
|                                                                                                                                                                                                                                                                                                                                                                                                                                                                                                                                                                                              |                       |                                           |                                                          |                       |                                      |                                       |
| Roof Antenna                                                                                                                                                                                                                                                                                                                                                                                                                                                                                                                                                                                 | _                     | √                                         | √                                                        | √                     | √                                    | √                                     |
| Roof Antenna COMFORT & CONVENIENCE                                                                                                                                                                                                                                                                                                                                                                                                                                                                                                                                                           | -                     | <b>√</b> -                                | <b>√</b> -                                               | √<br>√                | √<br>√                               | √<br>√                                |
| COMFORT & CONVENIENCE Cruise Control                                                                                                                                                                                                                                                                                                                                                                                                                                                                                                                                                         | -                     | <b>√</b> -                                | <b>√</b> -                                               | √<br>√<br>√           | √<br>√<br>√                          | √<br>√<br>√                           |
| COMFORT & CONVENIENCE  Cruise Control  Engine Push Start-Stop Button with Smart Key                                                                                                                                                                                                                                                                                                                                                                                                                                                                                                          | -<br>-<br>-<br>-      | √<br>-<br>√                               | √<br>-<br>√                                              | √<br>√<br>√           | √<br>√<br>√                          | √<br>√<br>√                           |
| COMFORT & CONVENIENCE  Cruise Control  Engine Push Start-Stop Button with Smart Key  Auto Headlamps (lead me to vehicle/follow me home)                                                                                                                                                                                                                                                                                                                                                                                                                                                      | -<br>-<br>-<br>-<br>- | -<br>-<br>-<br>-<br>-                     | -<br>-<br>-<br>-<br>-                                    | √<br>√<br>√<br>−<br>√ | √<br>√<br>√<br>−<br>√                | √                                     |
| COMFORT & CONVENIENCE  Cruise Control  Engine Push Start-Stop Button with Smart Key  Auto Headlamps (lead me to vehicle/follow me home)  Automatic Climate Control                                                                                                                                                                                                                                                                                                                                                                                                                           |                       | -<br>-<br>-<br>-<br>-                     | √<br>-<br>√<br>-<br>-<br>-                               | √<br>√<br>√           | √<br>√<br>√                          | √<br>√<br>√                           |
| COMFORT & CONVENIENCE  Cruise Control  Engine Push Start-Stop Button with Smart Key  Auto Headlamps (lead me to vehicle/follow me home)  Automatic Climate Control  Manual Air Conditioner with Heater                                                                                                                                                                                                                                                                                                                                                                                       | -<br>-<br>-<br>-<br>- | -<br>-<br>-<br>-<br>-                     | -<br>-<br>-<br>-<br>-                                    | \frac{1}{\sqrt{1}}    | \frac{1}{\sqrt{1}}                   | √                                     |
| COMFORT & CONVENIENCE  Cruise Control  Engine Push Start-Stop Button with Smart Key  Auto Headlamps (lead me to vehicle/follow me home)  Automatic Climate Control                                                                                                                                                                                                                                                                                                                                                                                                                           |                       | -<br>-<br>-<br>-<br>-<br>-<br>-           | -<br>-<br>-<br>-<br>-<br>-<br>-                          | √                     | \frac{1}{\sqrt{1}}                   | √                                     |
| COMFORT & CONVENIENCE  Cruise Control  Engine Push Start-Stop Button with Smart Key  Auto Headlamps (lead me to vehicle/follow me home)  Automatic Climate Control  Manual Air Conditioner with Heater  Remote Keyless Entry System                                                                                                                                                                                                                                                                                                                                                          |                       | -<br>-<br>-<br>-<br>-<br>-<br>-<br>-<br>- | -<br>-<br>-<br>-<br>-<br>-<br>-<br>-<br>-                | √                     | \frac{1}{\sqrt{2}}                   | √                                     |
| COMFORT & CONVENIENCE  Cruise Control  Engine Push Start-Stop Button with Smart Key  Auto Headlamps (lead me to vehicle/follow me home)  Automatic Climate Control  Manual Air Conditioner with Heater  Remote Keyless Entry System  Central Door Locking                                                                                                                                                                                                                                                                                                                                    |                       |                                           | -<br>-<br>-<br>-<br>-<br>-<br>-<br>-<br>-<br>-           | \frac{1}{\sqrt{1}}    | ✓<br>✓<br>✓<br>—<br>✓<br>—<br>✓<br>✓ | √                                     |
| COMFORT & CONVENIENCE  Cruise Control  Engine Push Start-Stop Button with Smart Key  Auto Headlamps (lead me to vehicle/follow me home)  Automatic Climate Control  Manual Air Conditioner with Heater  Remote Keyless Entry System  Central Door Locking  Auto Down Power Window (Driver Side)                                                                                                                                                                                                                                                                                              |                       |                                           | -<br>-<br>-<br>-<br>-<br>-<br>-<br>-<br>-<br>-<br>-<br>- | \frac{1}{\sqrt{1}}    | \frac{1}{\sqrt{2}}                   | √                                     |
| COMFORT & CONVENIENCE  Cruise Control  Engine Push Start-Stop Button with Smart Key  Auto Headlamps (lead me to vehicle/follow me home)  Automatic Climate Control  Manual Air Conditioner with Heater  Remote Keyless Entry System  Central Door Locking  Auto Down Power Window (Driver Side)  Auto Up Power Window (Driver Side)                                                                                                                                                                                                                                                          |                       |                                           |                                                          | √                     | \frac{1}{\sqrt{2}}                   | ✓ ✓ ✓ ✓ ✓ ✓ ✓ ✓ ✓ ✓ ✓ ✓ ✓ ✓ ✓ ✓ ✓ ✓ ✓ |
| COMFORT & CONVENIENCE  Cruise Control  Engine Push Start-Stop Button with Smart Key  Auto Headlamps (lead me to vehicle/follow me home)  Automatic Climate Control  Manual Air Conditioner with Heater  Remote Keyless Entry System  Central Door Locking  Auto Down Power Window (Driver Side)  Auto Up Power Windows (Front + Rear)                                                                                                                                                                                                                                                        |                       |                                           |                                                          | \frac{1}{\sqrt{1}}    | \frac{1}{\sqrt{2}}                   | √                                     |
| COMFORT & CONVENIENCE  Cruise Control  Engine Push Start-Stop Button with Smart Key  Auto Headlamps (lead me to vehicle/follow me home)  Automatic Climate Control  Manual Air Conditioner with Heater  Remote Keyless Entry System  Central Door Locking  Auto Down Power Window (Driver Side)  Auto Up Power Window (Driver Side)  Power Windows (Front + Rear)  Power & Tilt Steering  Manually Adjustable Outside Rear View Mirrors  Electrically Adjustable Outside Rear View Mirrors                                                                                                   |                       | \frac{1}{\sqrt{2}}                        |                                                          | \frac{1}{\sqrt{1}}    | \frac{1}{\sqrt{2}}                   | ✓ ✓ ✓ ✓ ✓ ✓ ✓ ✓ ✓ ✓ ✓ ✓ ✓ ✓ ✓ ✓ ✓ ✓ ✓ |
| COMFORT & CONVENIENCE  Cruise Control  Engine Push Start-Stop Button with Smart Key  Auto Headlamps (lead me to vehicle/follow me home)  Automatic Climate Control  Manual Air Conditioner with Heater  Remote Keyless Entry System  Central Door Locking  Auto Down Power Window (Driver Side)  Auto Up Power Window (Driver Side)  Power Windows (Front + Rear)  Power & Tilt Steering  Manually Adjustable Outside Rear View Mirrors  Electrically Adjustable Outside Rear View Mirrors                                                                                                   |                       | \frac{1}{\sqrt{2}}                        |                                                          | \frac{1}{\sqrt{1}}    | \frac{1}{\sqrt{2}}                   | √                                     |
| COMFORT & CONVENIENCE  Cruise Control  Engine Push Start-Stop Button with Smart Key  Auto Headlamps (lead me to vehicle/follow me home)  Automatic Climate Control  Manual Air Conditioner with Heater  Remote Keyless Entry System  Central Door Locking  Auto Down Power Window (Driver Side)  Auto Up Power Window (Driver Side)  Power Windows (Front + Rear)  Power & Tilt Steering  Manually Adjustable Outside Rear View Mirrors  Electrically Foldable Outside Rear View Mirrors  Electrically Foldable Outside Rear View Mirrors  Electromagnetic Back Door Opener                  |                       | \frac{1}{\sqrt{2}}                        |                                                          | \frac{1}{\sqrt{1}}    | \frac{1}{\sqrt{2}}                   | √                                     |
| COMFORT & CONVENIENCE  Cruise Control  Engine Push Start-Stop Button with Smart Key  Auto Headlamps (lead me to vehicle/follow me home)  Automatic Climate Control  Manual Air Conditioner with Heater  Remote Keyless Entry System  Central Door Locking  Auto Down Power Window (Driver Side)  Auto Up Power Window (Driver Side)  Power Windows (Front + Rear)  Power & Tilt Steering  Manually Adjustable Outside Rear View Mirrors  Electrically Adjustable Outside Rear View Mirrors  Electrically Foldable Outside Rear View Mirrors  Electromagnetic Back Door Opener  Rear Defogger |                       | \frac{1}{\sqrt{2}}                        |                                                          | \frac{1}{\sqrt{1}}    | \frac{1}{\sqrt{2}}                   | √                                     |
| COMFORT & CONVENIENCE  Cruise Control  Engine Push Start-Stop Button with Smart Key  Auto Headlamps (lead me to vehicle/follow me home)  Automatic Climate Control  Manual Air Conditioner with Heater  Remote Keyless Entry System  Central Door Locking  Auto Down Power Window (Driver Side)  Auto Up Power Window (Driver Side)  Power Windows (Front + Rear)  Power & Tilt Steering  Manually Adjustable Outside Rear View Mirrors  Electrically Foldable Outside Rear View Mirrors  Electrically Foldable Outside Rear View Mirrors  Electromagnetic Back Door Opener                  |                       | \frac{1}{\sqrt{2}}                        |                                                          | \frac{1}{\sqrt{1}}    | \frac{1}{\sqrt{2}}                   | √                                     |