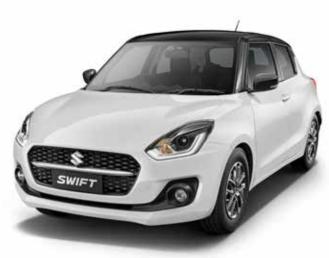

## CHOOSE YOUR THRILL.

SOLID FIRE RED WITH
PEARL MIDNIGHT BLACK ROOF

PEARL METALIC MIDNIGHT BLUE WITH PEARL ARCTIC WHITE ROOF

METALLIC SILKY SILVER

METALLIC MAGMA GREY

SOLID FIRE RED

PEARL METALLIC MIDNIGHT BLUE