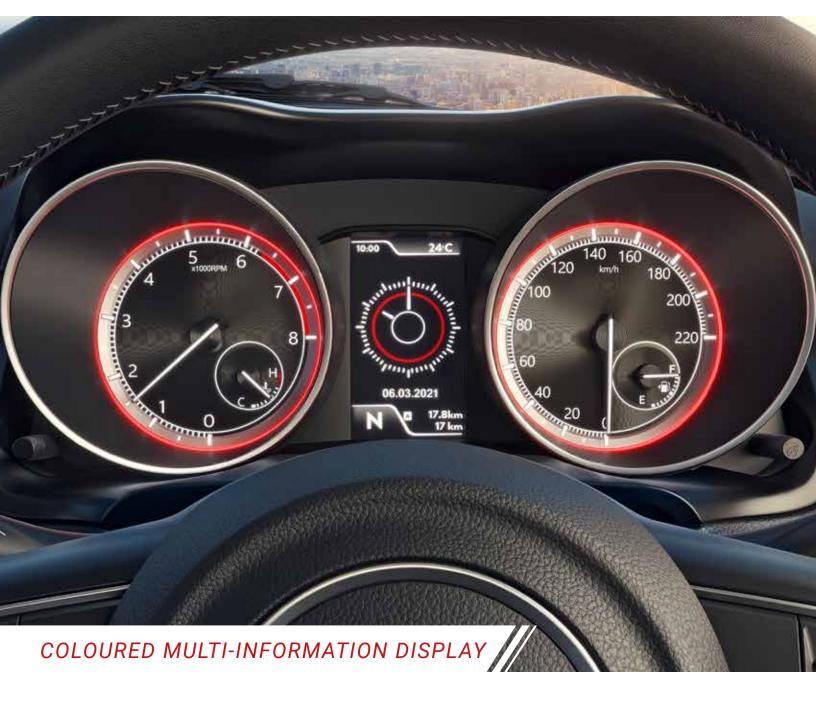

Choose from any of the Dual-Tone Colour options and unleash the thrill-seeker within you.

SPORTY CROSS MESH GRILLE WITH **BOLD CHROME ACCENT** 

When it comes to keeping you connected, it doesn't get better than this. The SmartPlay Studio System and new Coloured Multi-Information Display provides you with all the stats as you barrel around corners.