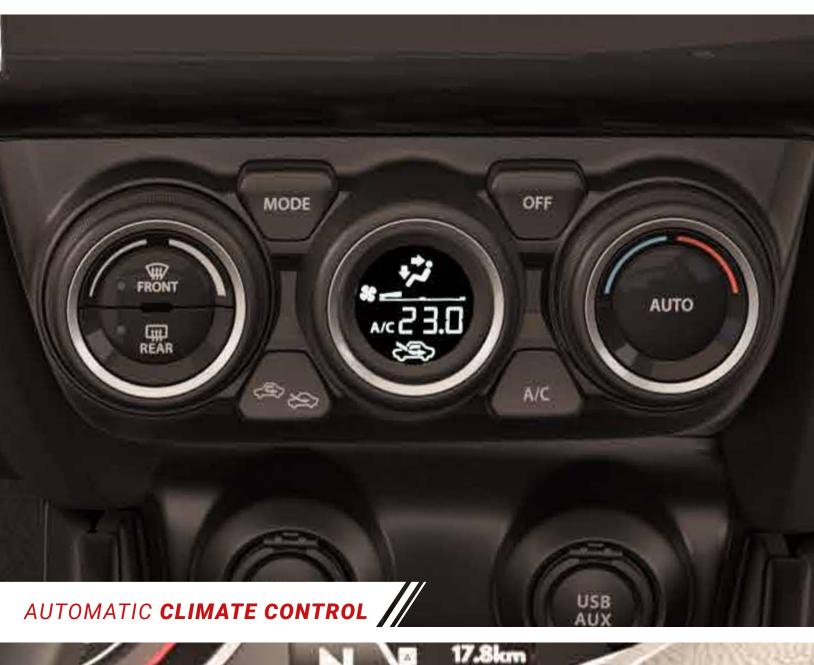

Choose from any of the Dual-Tone Colour options and unleash the thrill-seeker within you.





SPORTY CROSS MESH GRILLE WITH **BOLD CHROME ACCENT** 

















When it comes to keeping you connected, it doesn't get better than this. The SmartPlay Studio System and new Coloured Multi-Information Display provides you with all the stats as you barrel around corners.















**AVERAGE FUEL ECONOMY** 

**POWER & TORQUE** 











ADVANCED K-SERIES DUALJET, DUAL VVT ENGINE



## LEAD WITH SAFETY.













**SOLID HEARTECT** PLATFORM

## CHOOSE YOUR THRILL.



SOLID FIRE RED WITH
PEARL MIDNIGHT BLACK ROOF







PEARL METALIC MIDNIGHT BLUE WITH PEARL ARCTIC WHITE ROOF







METALLIC SILKY SILVER



METALLIC MAGMA GREY



SOLID FIRE RED



PEARL METALLIC MIDNIGHT BLUE



PEARL ARCTIC WHITE

| FEATURES TRANSMISSION TYPE