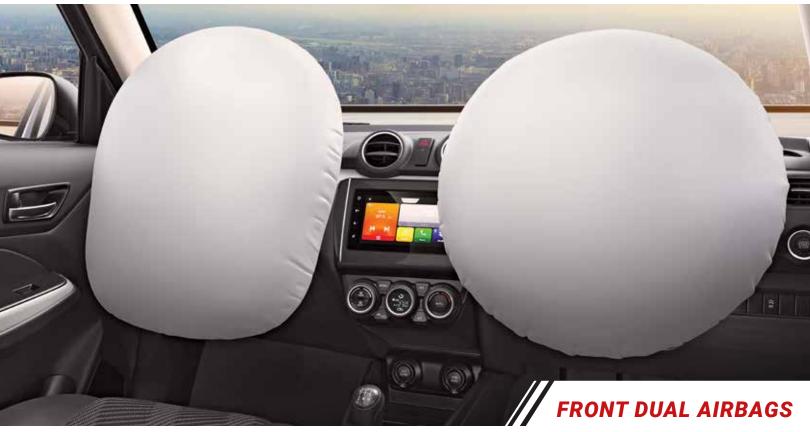

Choose from any of the Dual-Tone Colour options and unleash the thrill-seeker within you.





SPORTY CROSS MESH GRILLE WITH **BOLD CHROME ACCENT** 

















When it comes to keeping you connected, it doesn't get better than this. The SmartPlay Studio System and new Coloured Multi-Information Display provides you with all the stats as you barrel around corners.















**AVERAGE FUEL ECONOMY** 

**POWER & TORQUE** 











ADVANCED K-SERIES DUALJET, DUAL VVT ENGINE



## LEAD WITH SAFETY.













**SOLID HEARTECT** PLATFORM

## CHOOSE YOUR THRILL.



SOLID FIRE RED WITH
PEARL MIDNIGHT BLACK ROOF







PEARL METALIC MIDNIGHT BLUE WITH PEARL ARCTIC WHITE ROOF







METALLIC SILKY SILVER



METALLIC MAGMA GREY



SOLID FIRE RED



PEARL METALLIC MIDNIGHT BLUE



PEARL ARCTIC WHITE

| FEATURES TRANSMISSION TYPE