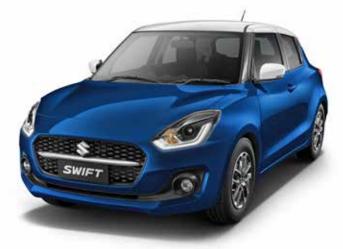

## CHOOSE YOUR THRILL.

SOLID FIRE RED WITH
PEARL MIDNIGHT BLACK ROOF

PEARL METALIC MIDNIGHT BLUE WITH PEARL ARCTIC WHITE ROOF

METALLIC SILKY SILVER

METALLIC MAGMA GREY

SOLID FIRE RED

PEARL METALLIC MIDNIGHT BLUE