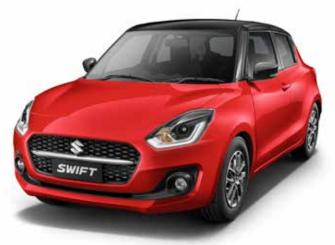

## CHOOSE YOUR THRILL.

SOLID FIRE RED WITH
PEARL MIDNIGHT BLACK ROOF

PEARL METALIC MIDNIGHT BLUE WITH PEARL ARCTIC WHITE ROOF

METALLIC SILKY SILVER

METALLIC MAGMA GREY

SOLID FIRE RED

PEARL METALLIC MIDNIGHT BLUE