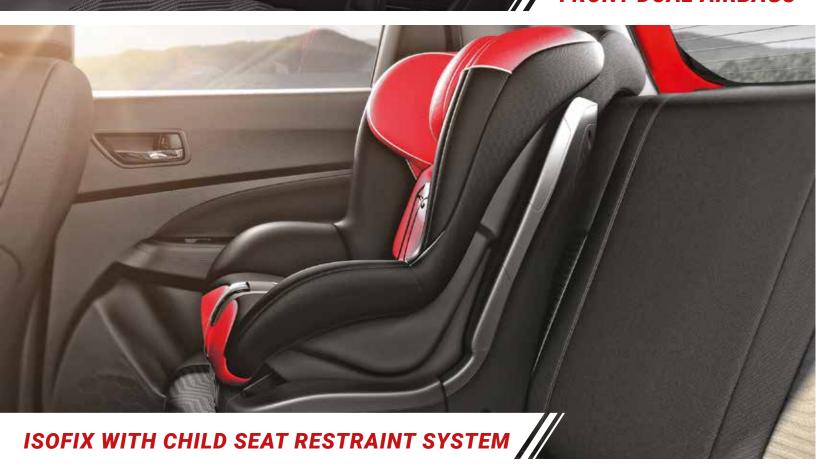

Choose from any of the Dual-Tone Colour options and unleash the thrill-seeker within you.





SPORTY CROSS MESH GRILLE WITH **BOLD CHROME ACCENT** 

















When it comes to keeping you connected, it doesn't get better than this. The SmartPlay Studio System and new Coloured Multi-Information Display provides you with all the stats as you barrel around corners.















**AVERAGE FUEL ECONOMY** 

**POWER & TORQUE** 











ADVANCED K-SERIES DUALJET, DUAL VVT ENGINE



## LEAD WITH SAFETY.













**SOLID HEARTECT** PLATFORM

## CHOOSE YOUR THRILL.



SOLID FIRE RED WITH
PEARL MIDNIGHT BLACK ROOF







PEARL METALIC MIDNIGHT BLUE WITH PEARL ARCTIC WHITE ROOF







METALLIC SILKY SILVER



METALLIC MAGMA GREY



SOLID FIRE RED



PEARL METALLIC MIDNIGHT BLUE



PEARL ARCTIC WHITE

| FEATURES TRANSMISSION TYPE