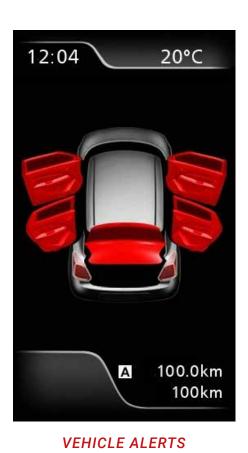

Choose from any of the Dual-Tone Colour options and unleash the thrill-seeker within you.





SPORTY CROSS MESH GRILLE WITH **BOLD CHROME ACCENT** 

















When it comes to keeping you connected, it doesn't get better than this. The SmartPlay Studio System and new Coloured Multi-Information Display provides you with all the stats as you barrel around corners.















**AVERAGE FUEL ECONOMY** 

**POWER & TORQUE** 











ADVANCED K-SERIES DUALJET, DUAL VVT ENGINE



## LEAD WITH SAFETY.













**SOLID HEARTECT** PLATFORM

## CHOOSE YOUR THRILL.



SOLID FIRE RED WITH
PEARL MIDNIGHT BLACK ROOF







PEARL METALIC MIDNIGHT BLUE WITH PEARL ARCTIC WHITE ROOF







METALLIC SILKY SILVER



METALLIC MAGMA GREY



SOLID FIRE RED



PEARL METALLIC MIDNIGHT BLUE



PEARL ARCTIC WHITE

| FEATURES TRANSMISSION TYPE