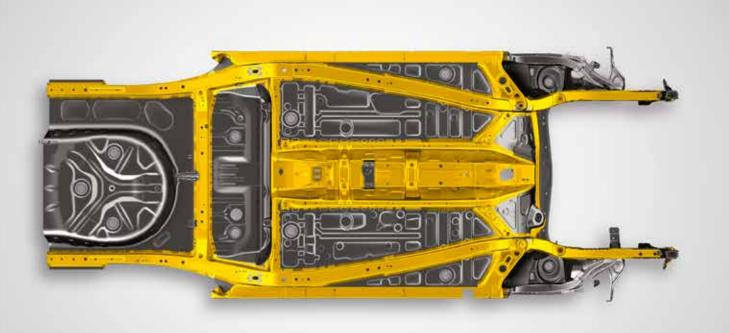

Choose from any of the Dual-Tone Colour options and unleash the thrill-seeker within you.





SPORTY CROSS MESH GRILLE WITH **BOLD CHROME ACCENT** 

















When it comes to keeping you connected, it doesn't get better than this. The SmartPlay Studio System and new Coloured Multi-Information Display provides you with all the stats as you barrel around corners.















**AVERAGE FUEL ECONOMY** 

**POWER & TORQUE** 











ADVANCED K-SERIES DUALJET, DUAL VVT ENGINE



## LEAD WITH SAFETY.













**SOLID HEARTECT** PLATFORM

## CHOOSE YOUR THRILL.



SOLID FIRE RED WITH
PEARL MIDNIGHT BLACK ROOF







PEARL METALIC MIDNIGHT BLUE WITH PEARL ARCTIC WHITE ROOF







METALLIC SILKY SILVER



METALLIC MAGMA GREY



SOLID FIRE RED



PEARL METALLIC MIDNIGHT BLUE



PEARL ARCTIC WHITE

| FEATURES TRANSMISSION TYPE