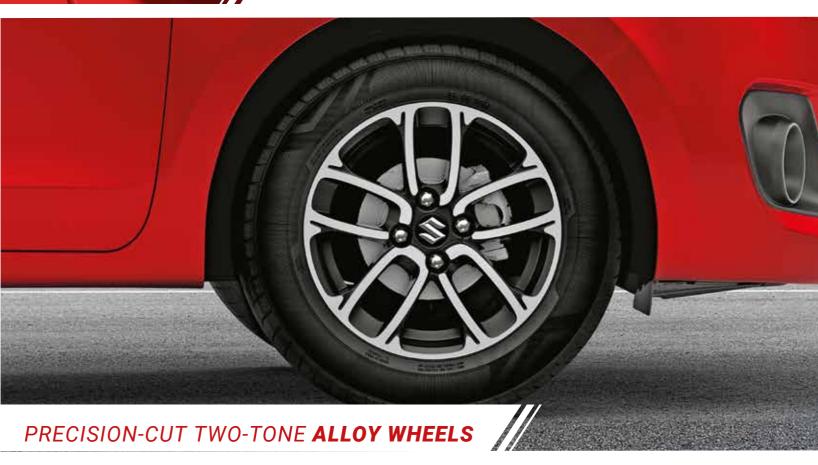

Choose from any of the Dual-Tone Colour options and unleash the thrill-seeker within you.

SPORTY CROSS MESH GRILLE WITH **BOLD CHROME ACCENT** 

When it comes to keeping you connected, it doesn't get better than this. The SmartPlay Studio System and new Coloured Multi-Information Display provides you with all the stats as you barrel around corners.