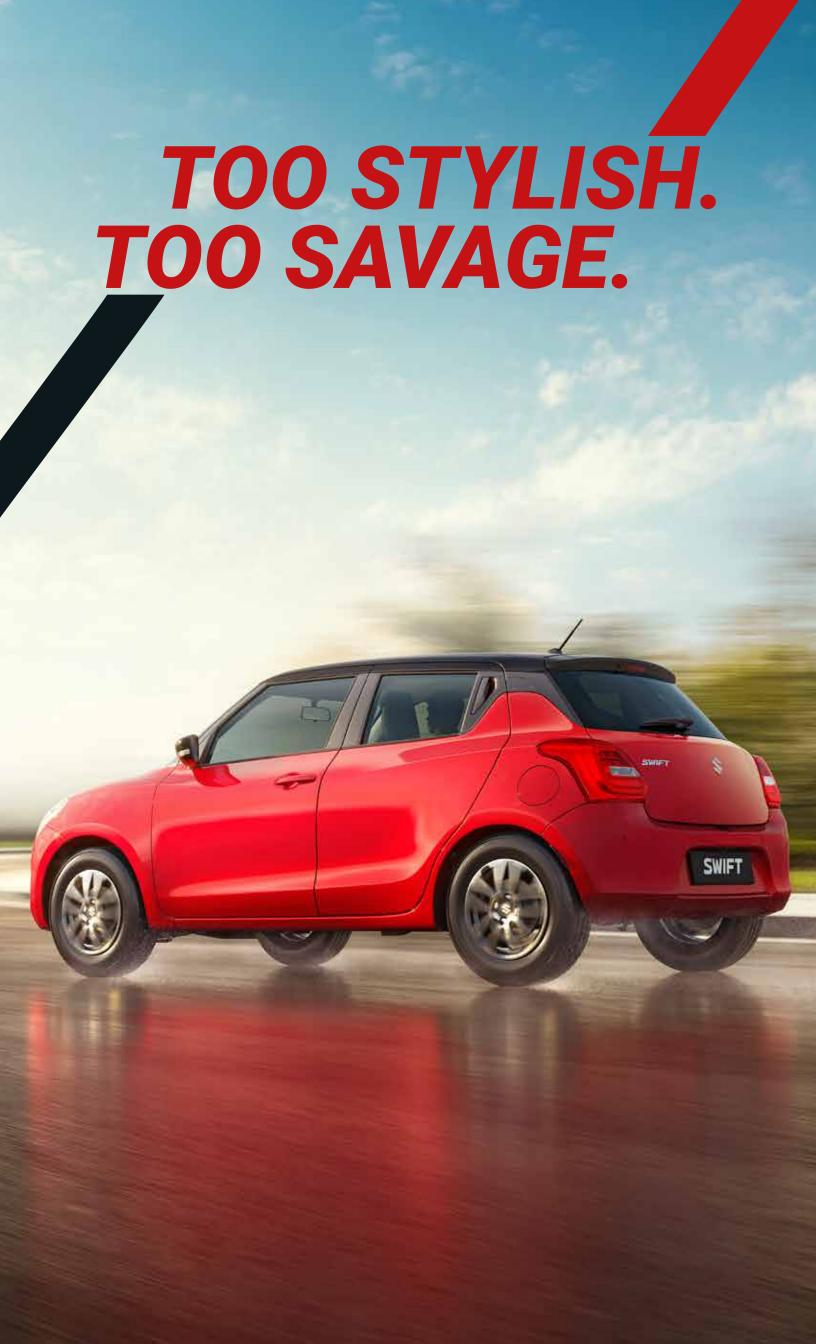

## CHOOSE YOUR THRILL.

SOLID FIRE RED WITH
PEARL MIDNIGHT BLACK ROOF

PEARL METALIC MIDNIGHT BLUE WITH PEARL ARCTIC WHITE ROOF

METALLIC SILKY SILVER

METALLIC MAGMA GREY

SOLID FIRE RED

PEARL METALLIC MIDNIGHT BLUE