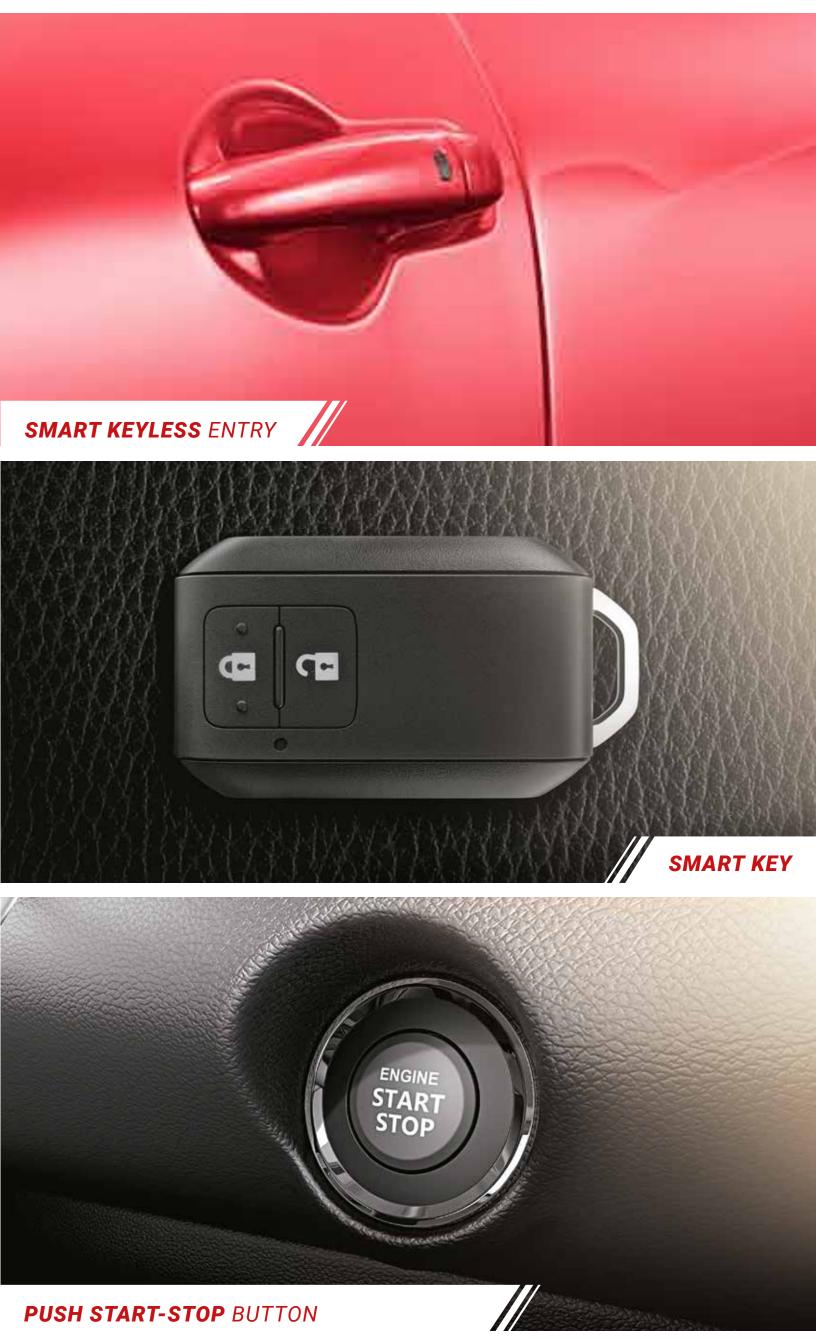

Choose from any of the Dual-Tone Colour options and unleash the thrill-seeker within you.

SPORTY CROSS MESH GRILLE WITH **BOLD CHROME ACCENT** 

When it comes to keeping you connected, it doesn't get better than this. The SmartPlay Studio System and new Coloured Multi-Information Display provides you with all the stats as you barrel around corners.