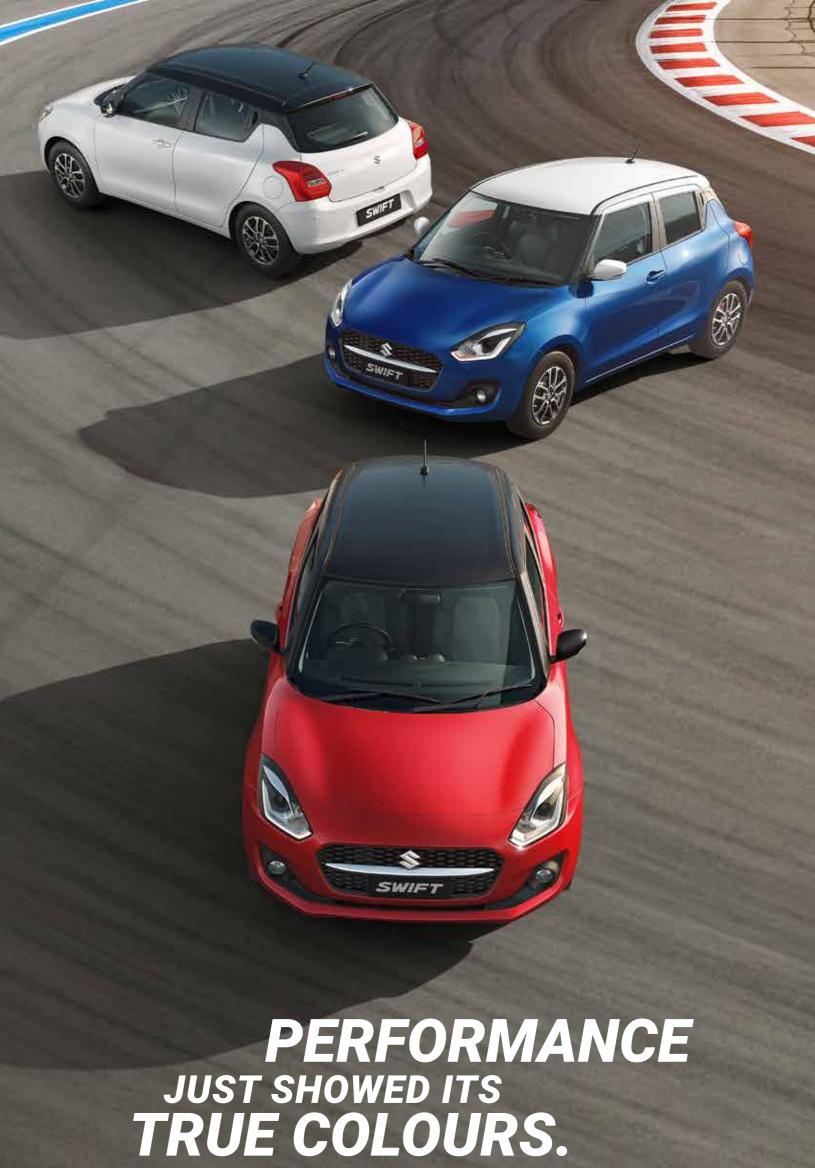

## CHOOSE YOUR THRILL.

SOLID FIRE RED WITH
PEARL MIDNIGHT BLACK ROOF

PEARL METALIC MIDNIGHT BLUE WITH PEARL ARCTIC WHITE ROOF

METALLIC SILKY SILVER

METALLIC MAGMA GREY

SOLID FIRE RED

PEARL METALLIC MIDNIGHT BLUE