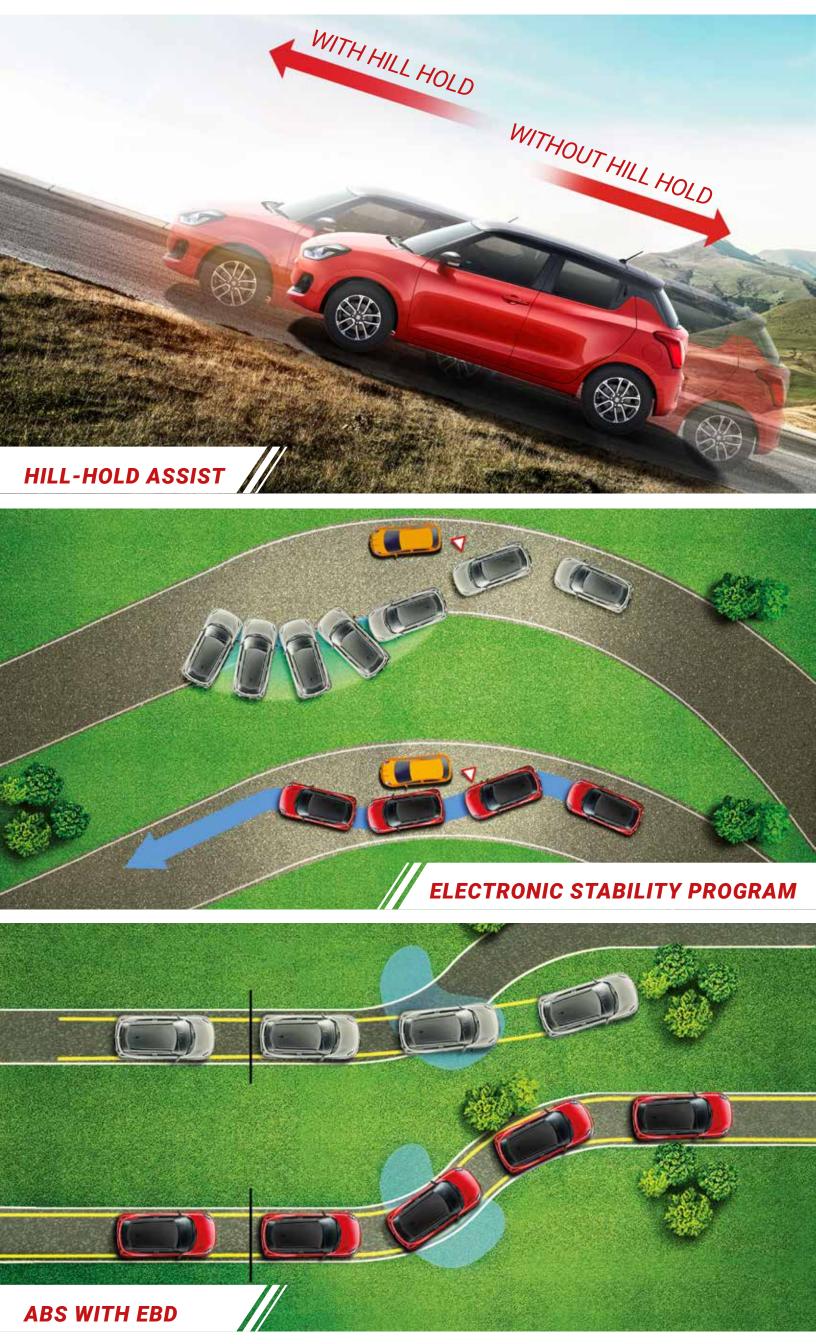

Choose from any of the Dual-Tone Colour options and unleash the thrill-seeker within you.





SPORTY CROSS MESH GRILLE WITH **BOLD CHROME ACCENT** 

















When it comes to keeping you connected, it doesn't get better than this. The SmartPlay Studio System and new Coloured Multi-Information Display provides you with all the stats as you barrel around corners.















**AVERAGE FUEL ECONOMY** 

**POWER & TORQUE** 











ADVANCED K-SERIES DUALJET, DUAL VVT ENGINE



## LEAD WITH SAFETY.













**SOLID HEARTECT** PLATFORM

## CHOOSE YOUR THRILL.



SOLID FIRE RED WITH
PEARL MIDNIGHT BLACK ROOF







PEARL METALIC MIDNIGHT BLUE WITH PEARL ARCTIC WHITE ROOF







METALLIC SILKY SILVER



METALLIC MAGMA GREY



SOLID FIRE RED



PEARL METALLIC MIDNIGHT BLUE



PEARL ARCTIC WHITE

| FEATURES TRANSMISSION TYPE