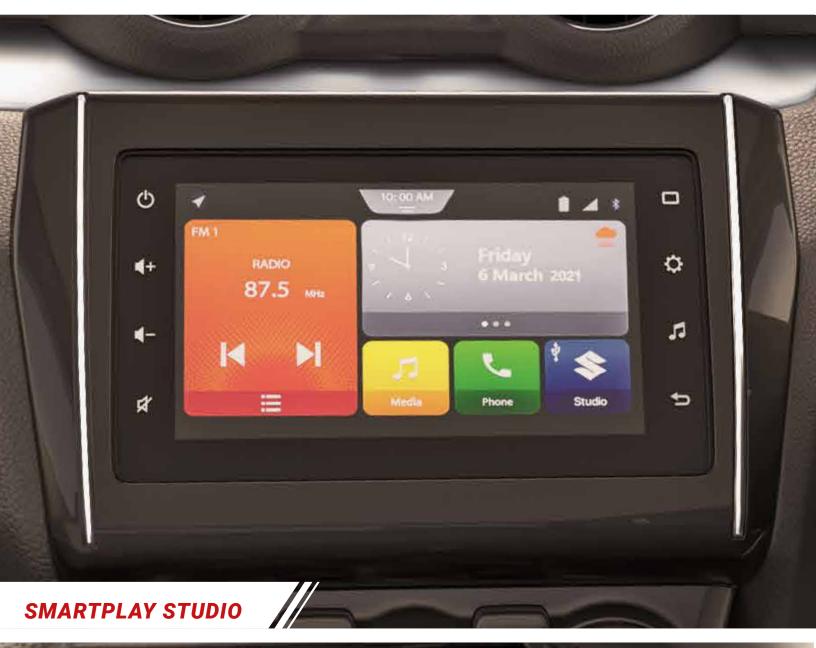

Choose from any of the Dual-Tone Colour options and unleash the thrill-seeker within you.

SPORTY CROSS MESH GRILLE WITH **BOLD CHROME ACCENT** 

When it comes to keeping you connected, it doesn't get better than this. The SmartPlay Studio System and new Coloured Multi-Information Display provides you with all the stats as you barrel around corners.