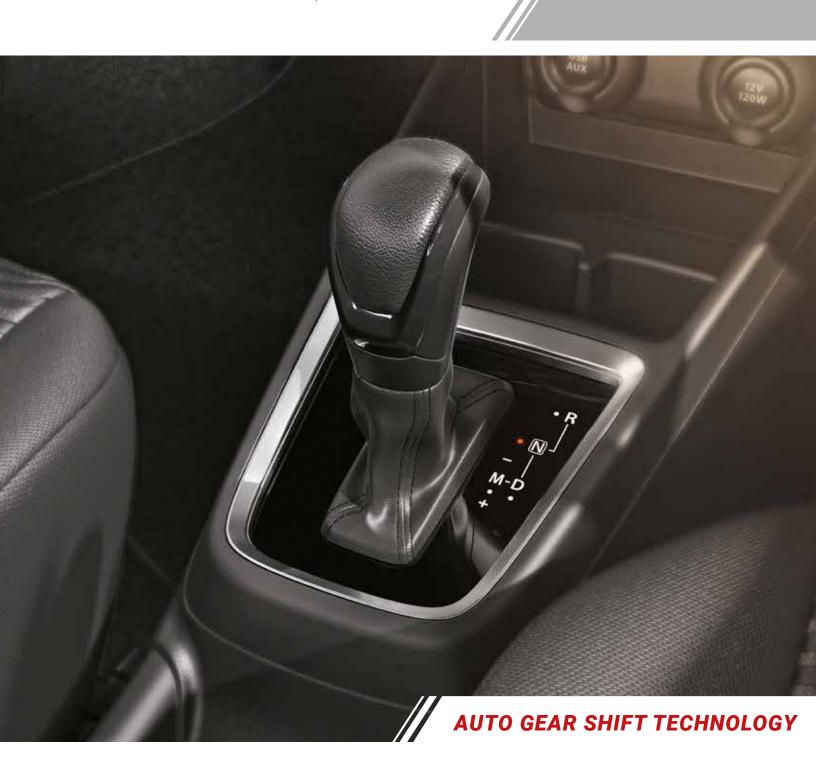

PEARL ARCTIC WHITE

| FEATURES TRANSMISSION TYPE                                                                                                                                                                                                                                                                                                                                                                                                                                                                                                                                                                   | Lxi                   | Vxi                                       | Vxi CNG                                                  | Zxi<br>5MT/5AMT       | Zxi CNG                              | Zxi+                                  |
|----------------------------------------------------------------------------------------------------------------------------------------------------------------------------------------------------------------------------------------------------------------------------------------------------------------------------------------------------------------------------------------------------------------------------------------------------------------------------------------------------------------------------------------------------------------------------------------------|-----------------------|-------------------------------------------|----------------------------------------------------------|-----------------------|--------------------------------------|---------------------------------------|
| TRANSMISSION TYPE  EXTERIORS                                                                                                                                                                                                                                                                                                                                                                                                                                                                                                                                                                 | 5MT                   | 5MT/5AMT                                  | 5MT                                                      | SM1/SAM1              | 5MT                                  | 5MT/5AMT                              |
| LED Projector Headlamps                                                                                                                                                                                                                                                                                                                                                                                                                                                                                                                                                                      | _                     | _                                         | _                                                        | _                     | _                                    | √                                     |
| LED Daylight Running Lamps                                                                                                                                                                                                                                                                                                                                                                                                                                                                                                                                                                   | _                     | _                                         | _                                                        | _                     | _                                    | ✓                                     |
| LED Rear Combination Lamp                                                                                                                                                                                                                                                                                                                                                                                                                                                                                                                                                                    | √                     | √                                         | √                                                        | √                     | √                                    | √                                     |
| LED High Mounted Stop Lamp                                                                                                                                                                                                                                                                                                                                                                                                                                                                                                                                                                   | √                     | √                                         | √                                                        | √                     | √                                    | √                                     |
| Wheels (Steel/Alloy/Precision Cut Alloy)                                                                                                                                                                                                                                                                                                                                                                                                                                                                                                                                                     | Steel                 | Steel                                     | Steel                                                    | Alloy                 | Alloy                                | Precision Cut                         |
| Full Wheel Covers                                                                                                                                                                                                                                                                                                                                                                                                                                                                                                                                                                            | _                     | √                                         | √                                                        | _                     | _                                    | Alloy                                 |
| Side Turn Indicators on Outside Rear View Mirrors                                                                                                                                                                                                                                                                                                                                                                                                                                                                                                                                            | _                     | V √                                       | <b>√</b>                                                 | √                     | ✓                                    | ✓                                     |
|                                                                                                                                                                                                                                                                                                                                                                                                                                                                                                                                                                                              |                       |                                           |                                                          |                       |                                      | √ (Roof colour in                     |
| Body Coloured Outside Rear View Mirrors                                                                                                                                                                                                                                                                                                                                                                                                                                                                                                                                                      | _                     | √                                         | √                                                        | √                     | √                                    | dual tone)                            |
| Body Coloured Bumpers                                                                                                                                                                                                                                                                                                                                                                                                                                                                                                                                                                        | √                     | √                                         | √                                                        | √                     | √                                    | √                                     |
| Body Coloured Outside Front Door Handles                                                                                                                                                                                                                                                                                                                                                                                                                                                                                                                                                     | _                     | √                                         | √                                                        | √                     | √                                    | √                                     |
| INTERIORS  Leather^ Wrapped Steering Wheel                                                                                                                                                                                                                                                                                                                                                                                                                                                                                                                                                   | _                     | _                                         | _                                                        | √                     | √                                    | √                                     |
| Silver Ornament on Front Door Armrest                                                                                                                                                                                                                                                                                                                                                                                                                                                                                                                                                        | _                     | _                                         | _                                                        | √                     | √                                    | <b>√</b>                              |
| Outside Temperature Display                                                                                                                                                                                                                                                                                                                                                                                                                                                                                                                                                                  | _                     | (AMT only)                                | _                                                        | · √                   | √                                    | · √                                   |
| Co-Driver Side Sunvisor with Vanity Mirror                                                                                                                                                                                                                                                                                                                                                                                                                                                                                                                                                   | _                     | √ √                                       | √                                                        | √                     | ✓                                    | √                                     |
| Driver Side Sunvisor with Ticket Holder                                                                                                                                                                                                                                                                                                                                                                                                                                                                                                                                                      | _                     | √                                         | √                                                        | √                     | √                                    | √                                     |
| Front Seat Back Pocket (Co-Driver side)                                                                                                                                                                                                                                                                                                                                                                                                                                                                                                                                                      | _                     | √                                         | √                                                        | √                     | ✓                                    | √                                     |
| Chrome Parking Brake Lever Tip                                                                                                                                                                                                                                                                                                                                                                                                                                                                                                                                                               | _                     | √                                         | √                                                        | √                     | √                                    | √                                     |
| IP Ornament                                                                                                                                                                                                                                                                                                                                                                                                                                                                                                                                                                                  | _                     | √                                         | √                                                        | √                     | √                                    | √                                     |
| Gear Shift Knob in Piano Black Finish                                                                                                                                                                                                                                                                                                                                                                                                                                                                                                                                                        | -                     | √                                         | √                                                        | √                     | √                                    | √                                     |
| Chrome Inside Door Handles                                                                                                                                                                                                                                                                                                                                                                                                                                                                                                                                                                   | _                     | √                                         | √                                                        | √ .                   | √                                    | √                                     |
| Tachometer  Front Demo Lamp                                                                                                                                                                                                                                                                                                                                                                                                                                                                                                                                                                  |                       | √<br>√                                    | √<br>√                                                   | √<br>√                | √ √                                  | <b>√</b>                              |
| Front Dome Lamp  Multi-Information Display                                                                                                                                                                                                                                                                                                                                                                                                                                                                                                                                                   | √ √                   | √ √                                       | <b>√</b>                                                 | <b>√</b>              | <b>√</b>                             | √ (Coloured)                          |
| SAFETY & SECURITY                                                                                                                                                                                                                                                                                                                                                                                                                                                                                                                                                                            | •                     | v                                         | ·                                                        | v                     | •                                    | v (colodied)                          |
| Dual Front Airbags*                                                                                                                                                                                                                                                                                                                                                                                                                                                                                                                                                                          | √                     | √                                         | √                                                        | √                     | √                                    | √                                     |
| ABS with EBD and Brake Assist                                                                                                                                                                                                                                                                                                                                                                                                                                                                                                                                                                | ✓                     | √                                         | √                                                        | √                     | ✓                                    | √                                     |
| ESP with Hill Hold Assist                                                                                                                                                                                                                                                                                                                                                                                                                                                                                                                                                                    | _                     | (AMT only)                                | _                                                        | (AMT only)            | _                                    | (AMT only)                            |
| Reverse Parking Sensors                                                                                                                                                                                                                                                                                                                                                                                                                                                                                                                                                                      | √                     | √                                         | √                                                        | √                     | ✓                                    | √                                     |
| Reverse Parking Camera                                                                                                                                                                                                                                                                                                                                                                                                                                                                                                                                                                       | _                     | _                                         | _                                                        | _                     | _                                    | √                                     |
| Security Alarm System                                                                                                                                                                                                                                                                                                                                                                                                                                                                                                                                                                        | _                     | √                                         | √                                                        | √                     | √                                    | √                                     |
| Pinch Guard Power Window (Driver Side)                                                                                                                                                                                                                                                                                                                                                                                                                                                                                                                                                       | _                     | _                                         | _                                                        | √                     | √                                    | √                                     |
| Front Seat Belts with Pre-Tensioner and Force Limiter                                                                                                                                                                                                                                                                                                                                                                                                                                                                                                                                        | √                     | √                                         | √                                                        | √                     | ✓                                    | √                                     |
| Pedestrian Protection Compliance                                                                                                                                                                                                                                                                                                                                                                                                                                                                                                                                                             | √                     | √                                         | √                                                        | √ ,                   | √                                    | √                                     |
| IsoFix with Child Seat Anchorages Front Fog Lamps                                                                                                                                                                                                                                                                                                                                                                                                                                                                                                                                            | <b>√</b>              | √<br>_                                    | <b>√</b>                                                 | √<br>√                | √ √                                  | √ √                                   |
| Speed Sensitive Automatic Door Lock                                                                                                                                                                                                                                                                                                                                                                                                                                                                                                                                                          | _                     | √                                         | √                                                        | √ √                   | <b>√</b>                             | <b>√</b>                              |
| Seat Belt Reminder & Buzzer(Driver & Co-Driver Side)                                                                                                                                                                                                                                                                                                                                                                                                                                                                                                                                         | √                     | √                                         | √                                                        | √                     | √                                    | √                                     |
| Day and Night Adjustable Inside Rear View Mirror                                                                                                                                                                                                                                                                                                                                                                                                                                                                                                                                             | _                     | √                                         | √                                                        | √                     | √                                    | √                                     |
| Engine Immobilizer                                                                                                                                                                                                                                                                                                                                                                                                                                                                                                                                                                           | √                     | √                                         | √                                                        | √                     | ✓                                    | √                                     |
| High Speed Alert System*                                                                                                                                                                                                                                                                                                                                                                                                                                                                                                                                                                     | √                     | √                                         | √                                                        | √                     | ✓                                    | √                                     |
| AUDIO & ENTERTAINMENT                                                                                                                                                                                                                                                                                                                                                                                                                                                                                                                                                                        |                       |                                           |                                                          |                       |                                      |                                       |
| 17.78 cm Touchscreen Smartplay Studio                                                                                                                                                                                                                                                                                                                                                                                                                                                                                                                                                        | _                     | _                                         | _                                                        | √                     | ✓                                    | √                                     |
| Navigation System with Live Traffic Update (through Smartplay Studio App)                                                                                                                                                                                                                                                                                                                                                                                                                                                                                                                    | _                     | _                                         | _                                                        | √                     | √                                    | √                                     |
| AHA Platform (through Smartplay Studio App)                                                                                                                                                                                                                                                                                                                                                                                                                                                                                                                                                  | _                     | _                                         | _                                                        | √ .                   | √                                    | √ .                                   |
| Voice Command  Smartphone Connect (Android Auto and Apple CarPlay)                                                                                                                                                                                                                                                                                                                                                                                                                                                                                                                           | _                     | _                                         | _                                                        | √<br>√                | √ √                                  | √<br>√                                |
| Remote Control (through Smartplay Studio App)                                                                                                                                                                                                                                                                                                                                                                                                                                                                                                                                                | _                     | _                                         | _                                                        | <b>√</b>              | <b>∨</b>                             | <b>√</b>                              |
| All New Feather Touch Audio System                                                                                                                                                                                                                                                                                                                                                                                                                                                                                                                                                           | _                     | √                                         | √                                                        |                       | _                                    | _                                     |
| Steering Mounted Audio & Calling Controls                                                                                                                                                                                                                                                                                                                                                                                                                                                                                                                                                    | _                     | <b>√</b>                                  | √                                                        | √                     | √                                    | <b>√</b>                              |
| AUX-in, USB & Bluetooth Connectivity                                                                                                                                                                                                                                                                                                                                                                                                                                                                                                                                                         |                       |                                           |                                                          |                       | +                                    |                                       |
| Door Speakers (4)                                                                                                                                                                                                                                                                                                                                                                                                                                                                                                                                                                            | _                     | √                                         | √                                                        | √                     | √                                    | √                                     |
| Tweeters (2)                                                                                                                                                                                                                                                                                                                                                                                                                                                                                                                                                                                 | _                     | √<br>√                                    | √<br>√                                                   | √<br>√                | √ √                                  | √<br>√                                |
|                                                                                                                                                                                                                                                                                                                                                                                                                                                                                                                                                                                              |                       |                                           |                                                          |                       |                                      |                                       |
| Roof Antenna                                                                                                                                                                                                                                                                                                                                                                                                                                                                                                                                                                                 | _                     | √                                         | √                                                        | √                     | √                                    | √                                     |
| Roof Antenna COMFORT & CONVENIENCE                                                                                                                                                                                                                                                                                                                                                                                                                                                                                                                                                           | -                     | <b>√</b> -                                | <b>√</b> -                                               | √<br>√                | √<br>√                               | √<br>√                                |
| COMFORT & CONVENIENCE Cruise Control                                                                                                                                                                                                                                                                                                                                                                                                                                                                                                                                                         | -                     | <b>√</b> -                                | <b>√</b> -                                               | √<br>√<br>√           | √<br>√<br>√                          | √<br>√<br>√                           |
| COMFORT & CONVENIENCE  Cruise Control  Engine Push Start-Stop Button with Smart Key                                                                                                                                                                                                                                                                                                                                                                                                                                                                                                          | -<br>-<br>-<br>-      | √<br>-<br>√                               | √<br>-<br>√                                              | √<br>√<br>√           | √<br>√<br>√                          | √<br>√<br>√                           |
| COMFORT & CONVENIENCE  Cruise Control  Engine Push Start-Stop Button with Smart Key  Auto Headlamps (lead me to vehicle/follow me home)                                                                                                                                                                                                                                                                                                                                                                                                                                                      | -<br>-<br>-<br>-<br>- | -<br>-<br>-<br>-<br>-                     | -<br>-<br>-<br>-<br>-                                    | √<br>√<br>√<br>−<br>√ | √<br>√<br>√<br>−<br>√                | √                                     |
| COMFORT & CONVENIENCE  Cruise Control  Engine Push Start-Stop Button with Smart Key  Auto Headlamps (lead me to vehicle/follow me home)  Automatic Climate Control                                                                                                                                                                                                                                                                                                                                                                                                                           |                       | -<br>-<br>-<br>-<br>-                     | √<br>-<br>√<br>-<br>-<br>-                               | √<br>√<br>√           | √<br>√<br>√                          | √<br>√<br>√                           |
| COMFORT & CONVENIENCE  Cruise Control  Engine Push Start-Stop Button with Smart Key  Auto Headlamps (lead me to vehicle/follow me home)  Automatic Climate Control  Manual Air Conditioner with Heater                                                                                                                                                                                                                                                                                                                                                                                       | -<br>-<br>-<br>-<br>- | -<br>-<br>-<br>-<br>-                     | -<br>-<br>-<br>-<br>-                                    | \frac{1}{\sqrt{1}}    | \frac{1}{\sqrt{1}}                   | √                                     |
| COMFORT & CONVENIENCE  Cruise Control  Engine Push Start-Stop Button with Smart Key  Auto Headlamps (lead me to vehicle/follow me home)  Automatic Climate Control                                                                                                                                                                                                                                                                                                                                                                                                                           |                       | -<br>-<br>-<br>-<br>-<br>-<br>-           | -<br>-<br>-<br>-<br>-<br>-<br>-                          | √                     | \frac{1}{\sqrt{1}}                   | √                                     |
| COMFORT & CONVENIENCE  Cruise Control  Engine Push Start-Stop Button with Smart Key  Auto Headlamps (lead me to vehicle/follow me home)  Automatic Climate Control  Manual Air Conditioner with Heater  Remote Keyless Entry System                                                                                                                                                                                                                                                                                                                                                          |                       | -<br>-<br>-<br>-<br>-<br>-<br>-<br>-<br>- | -<br>-<br>-<br>-<br>-<br>-<br>-<br>-<br>-                | √                     | \frac{1}{\sqrt{2}}                   | √                                     |
| COMFORT & CONVENIENCE  Cruise Control  Engine Push Start-Stop Button with Smart Key  Auto Headlamps (lead me to vehicle/follow me home)  Automatic Climate Control  Manual Air Conditioner with Heater  Remote Keyless Entry System  Central Door Locking                                                                                                                                                                                                                                                                                                                                    |                       |                                           | -<br>-<br>-<br>-<br>-<br>-<br>-<br>-<br>-<br>-           | \frac{1}{\sqrt{1}}    | ✓<br>✓<br>✓<br>—<br>✓<br>—<br>✓<br>✓ | √                                     |
| COMFORT & CONVENIENCE  Cruise Control  Engine Push Start-Stop Button with Smart Key  Auto Headlamps (lead me to vehicle/follow me home)  Automatic Climate Control  Manual Air Conditioner with Heater  Remote Keyless Entry System  Central Door Locking  Auto Down Power Window (Driver Side)                                                                                                                                                                                                                                                                                              |                       |                                           | -<br>-<br>-<br>-<br>-<br>-<br>-<br>-<br>-<br>-<br>-<br>- | \frac{1}{\sqrt{1}}    | \frac{1}{\sqrt{2}}                   | √                                     |
| COMFORT & CONVENIENCE  Cruise Control  Engine Push Start-Stop Button with Smart Key  Auto Headlamps (lead me to vehicle/follow me home)  Automatic Climate Control  Manual Air Conditioner with Heater  Remote Keyless Entry System  Central Door Locking  Auto Down Power Window (Driver Side)  Auto Up Power Window (Driver Side)                                                                                                                                                                                                                                                          |                       |                                           |                                                          | √                     | \frac{1}{\sqrt{2}}                   | ✓ ✓ ✓ ✓ ✓ ✓ ✓ ✓ ✓ ✓ ✓ ✓ ✓ ✓ ✓ ✓ ✓ ✓ ✓ |
| COMFORT & CONVENIENCE  Cruise Control  Engine Push Start-Stop Button with Smart Key  Auto Headlamps (lead me to vehicle/follow me home)  Automatic Climate Control  Manual Air Conditioner with Heater  Remote Keyless Entry System  Central Door Locking  Auto Down Power Window (Driver Side)  Auto Up Power Windows (Front + Rear)                                                                                                                                                                                                                                                        |                       |                                           |                                                          | \frac{1}{\sqrt{1}}    | \frac{1}{\sqrt{2}}                   | √                                     |
| COMFORT & CONVENIENCE  Cruise Control  Engine Push Start-Stop Button with Smart Key  Auto Headlamps (lead me to vehicle/follow me home)  Automatic Climate Control  Manual Air Conditioner with Heater  Remote Keyless Entry System  Central Door Locking  Auto Down Power Window (Driver Side)  Auto Up Power Window (Driver Side)  Power Windows (Front + Rear)  Power & Tilt Steering  Manually Adjustable Outside Rear View Mirrors  Electrically Adjustable Outside Rear View Mirrors                                                                                                   |                       | \frac{1}{\sqrt{2}}                        |                                                          | \frac{1}{\sqrt{1}}    | \frac{1}{\sqrt{2}}                   | ✓ ✓ ✓ ✓ ✓ ✓ ✓ ✓ ✓ ✓ ✓ ✓ ✓ ✓ ✓ ✓ ✓ ✓ ✓ |
| COMFORT & CONVENIENCE  Cruise Control  Engine Push Start-Stop Button with Smart Key  Auto Headlamps (lead me to vehicle/follow me home)  Automatic Climate Control  Manual Air Conditioner with Heater  Remote Keyless Entry System  Central Door Locking  Auto Down Power Window (Driver Side)  Auto Up Power Window (Driver Side)  Power Windows (Front + Rear)  Power & Tilt Steering  Manually Adjustable Outside Rear View Mirrors  Electrically Adjustable Outside Rear View Mirrors                                                                                                   |                       | \frac{1}{\sqrt{2}}                        |                                                          | \frac{1}{\sqrt{1}}    | \frac{1}{\sqrt{2}}                   | √                                     |
| COMFORT & CONVENIENCE  Cruise Control  Engine Push Start-Stop Button with Smart Key  Auto Headlamps (lead me to vehicle/follow me home)  Automatic Climate Control  Manual Air Conditioner with Heater  Remote Keyless Entry System  Central Door Locking  Auto Down Power Window (Driver Side)  Auto Up Power Window (Driver Side)  Power Windows (Front + Rear)  Power & Tilt Steering  Manually Adjustable Outside Rear View Mirrors  Electrically Foldable Outside Rear View Mirrors  Electrically Foldable Outside Rear View Mirrors  Electromagnetic Back Door Opener                  |                       | \frac{1}{\sqrt{2}}                        |                                                          | \frac{1}{\sqrt{1}}    | \frac{1}{\sqrt{2}}                   | √                                     |
| COMFORT & CONVENIENCE  Cruise Control  Engine Push Start-Stop Button with Smart Key  Auto Headlamps (lead me to vehicle/follow me home)  Automatic Climate Control  Manual Air Conditioner with Heater  Remote Keyless Entry System  Central Door Locking  Auto Down Power Window (Driver Side)  Auto Up Power Window (Driver Side)  Power Windows (Front + Rear)  Power & Tilt Steering  Manually Adjustable Outside Rear View Mirrors  Electrically Adjustable Outside Rear View Mirrors  Electrically Foldable Outside Rear View Mirrors  Electromagnetic Back Door Opener  Rear Defogger |                       | \frac{1}{\sqrt{2}}                        |                                                          | \frac{1}{\sqrt{1}}    | \frac{1}{\sqrt{2}}                   | √                                     |
| COMFORT & CONVENIENCE  Cruise Control  Engine Push Start-Stop Button with Smart Key  Auto Headlamps (lead me to vehicle/follow me home)  Automatic Climate Control  Manual Air Conditioner with Heater  Remote Keyless Entry System  Central Door Locking  Auto Down Power Window (Driver Side)  Auto Up Power Window (Driver Side)  Power Windows (Front + Rear)  Power & Tilt Steering  Manually Adjustable Outside Rear View Mirrors  Electrically Foldable Outside Rear View Mirrors  Electrically Foldable Outside Rear View Mirrors  Electromagnetic Back Door Opener                  |                       | \frac{1}{\sqrt{2}}                        |                                                          | \frac{1}{\sqrt{1}}    | \frac{1}{\sqrt{2}}                   | √                                     |