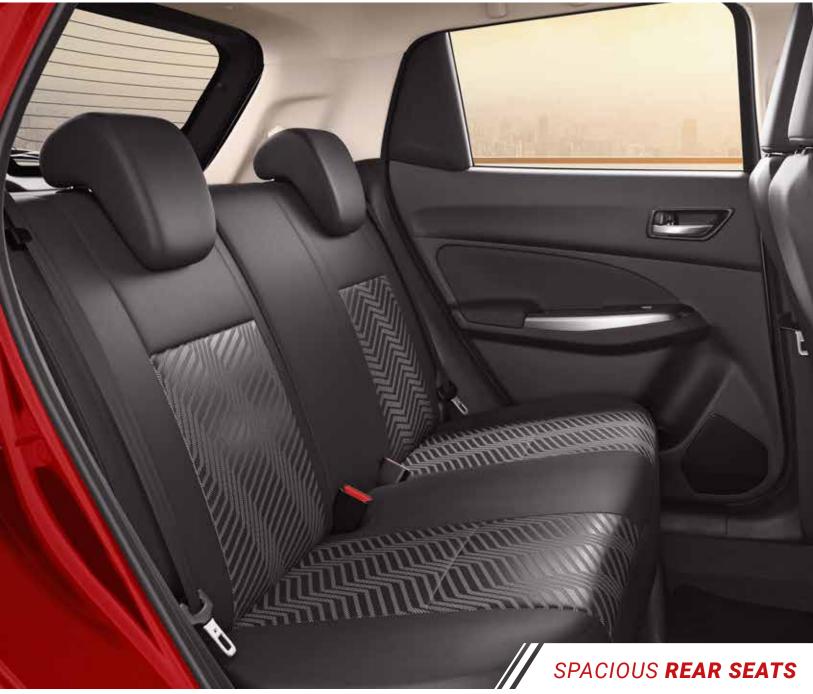

Choose from any of the Dual-Tone Colour options and unleash the thrill-seeker within you.

SPORTY CROSS MESH GRILLE WITH **BOLD CHROME ACCENT** 

When it comes to keeping you connected, it doesn't get better than this. The SmartPlay Studio System and new Coloured Multi-Information Display provides you with all the stats as you barrel around corners.