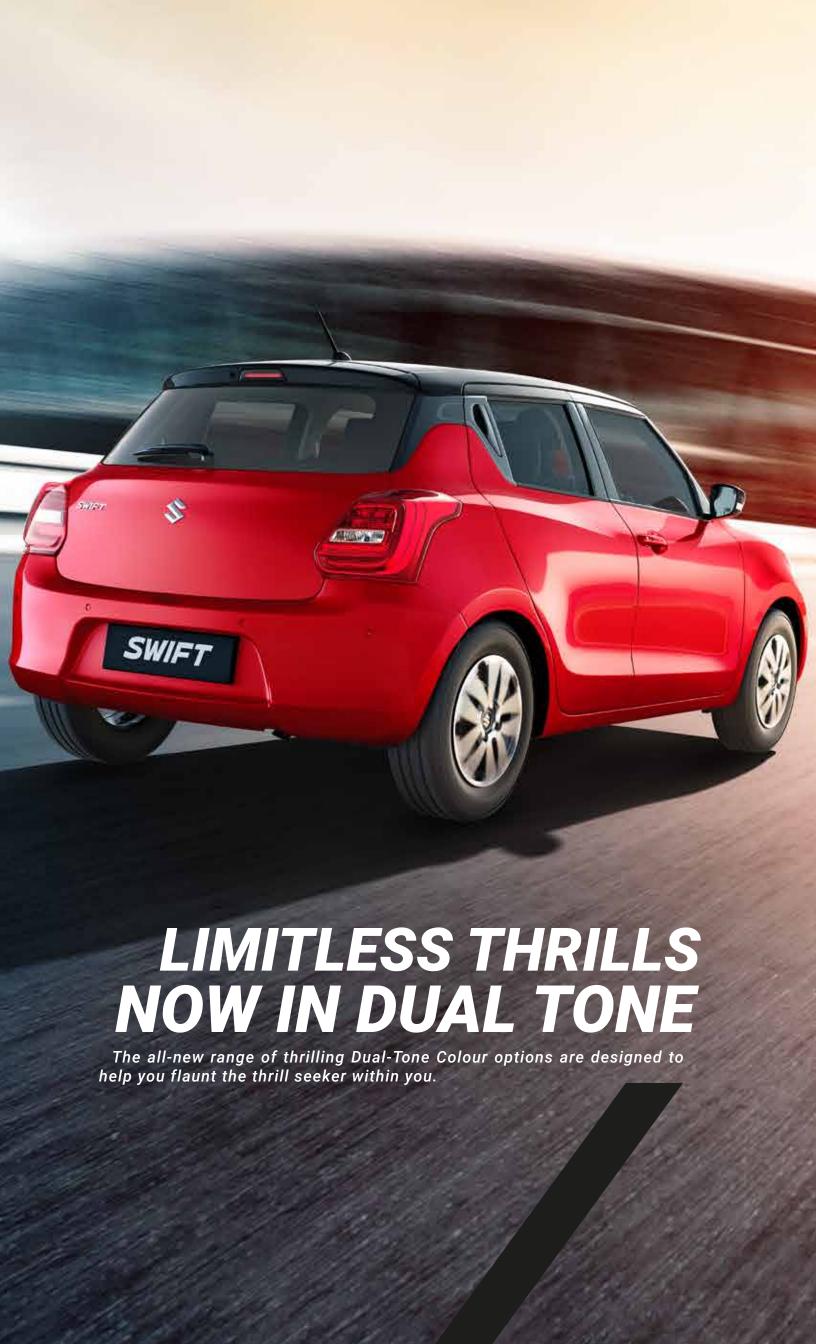

Choose from any of the Dual-Tone Colour options and unleash the thrill-seeker within you.

SPORTY CROSS MESH GRILLE WITH **BOLD CHROME ACCENT** 

When it comes to keeping you connected, it doesn't get better than this. The SmartPlay Studio System and new Coloured Multi-Information Display provides you with all the stats as you barrel around corners.

## CHOOSE YOUR THRILL.

SOLID FIRE RED WITH
PEARL MIDNIGHT BLACK ROOF

PEARL METALIC MIDNIGHT BLUE WITH PEARL ARCTIC WHITE ROOF

METALLIC SILKY SILVER

METALLIC MAGMA GREY

SOLID FIRE RED

PEARL METALLIC MIDNIGHT BLUE